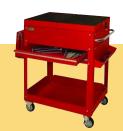

# RollMaster with Expandable Work Surface!

- · Drawers and work surface feature ball bearing slides.
- Work surface opens to reveal a large storage compartment.
- · Superior red powder coat finish.
- 4" x 1" heavy duty casters two swivel with locks and two fixed.
- Protective rubber mat covers the entire work surface.
- · Ships partially knocked down; assembles easily.

#### RollMaster with Expandable Work Surface

| Description            | Width   | Depth  | Height  |
|------------------------|---------|--------|---------|
|                        |         |        |         |
| Overall (with casters) | 365/16" | 211/8" | 375/16" |
| Work Surface*          | 491/8"  | 201/2" |         |
| Middle Opening         | 19¾"    | 18"    | 8"      |
| Top Compartment        | 291/8"  | 20¾6"  | 185/16" |
| 2 Drawers              | 24"     | 181/2" | 25/16"  |
| Bottom Tray            | 291/8"  | 20¾6"  | 6%"     |