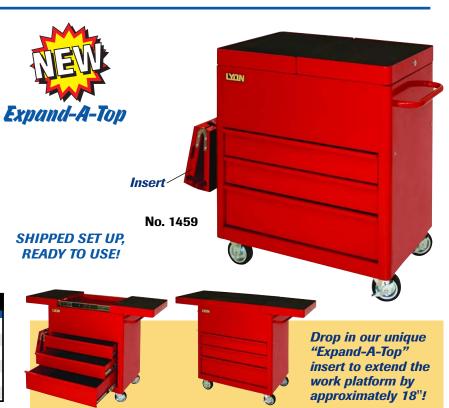

## Cabinet Style RollMaster with Expandable Work Surface!

- Drawers and work surface feature ball bearing slides.
- Work surface opens to reveal a large storage compartment.
- · Superior red powder coat finish.
- 4" x 1" heavy duty casters two swivel with locks and two fixed.
- Protective rubber mat covers the entire work surface.

#### Cabinet Style RollMaster with The "Expand-a-Top" Work Surface

| Description            | Width    | Depth  | Height |
|------------------------|----------|--------|--------|
| Overall (with casters) | 2713/16" | 18%"   | 325//" |
| Work Surface*          | 46"      | 181/8" | JZ /8  |
| Middle Opening         | 191/8"   | 15%"   | 10½"   |
| Top Compartment        | 27"      | 171/8" | 11"    |
| 2 Drawers              | 2213/16" | 16%"   | 4"     |
| 1 Drawer               | 2213/16" | 16%"   | 6"     |

\*Size with Expand-A-Top