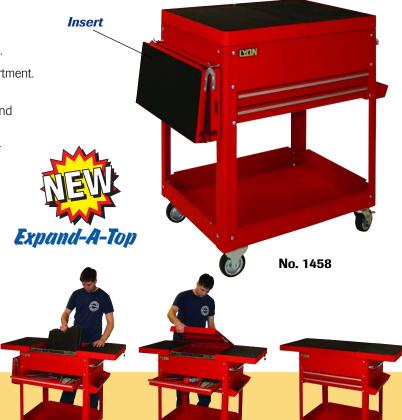

# RollMaster with Expandable Work Surface!

- · Drawers and work surface feature ball bearing slides.
- Work surface opens to reveal a large storage compartment.
- · Superior red powder coat finish.
- 4" x 1" heavy duty casters two swivel with locks and two fixed.
- Protective rubber mat covers the entire work surface.
- · Ships partially knocked down; assembles easily.

#### RollMaster with Expandable Work Surface

| Description            | Width   | Depth  | Height  |
|------------------------|---------|--------|---------|
|                        |         |        |         |
| Overall (with casters) | 365/16" | 211/8" | 375/16" |
| Work Surface*          | 491/8"  | 201/2" |         |
| Middle Opening         | 19¾"    | 18"    | 8"      |
| Top Compartment        | 291/8"  | 20¾6"  | 185/16" |
| 2 Drawers              | 24"     | 181/2" | 25/16"  |
| Bottom Tray            | 291/8"  | 20¾6"  | 6%"     |

\*Size with Expand-A-Top

Drop in our unique "Expand-A-Top" insert to extend the work platform by approximately 18"!