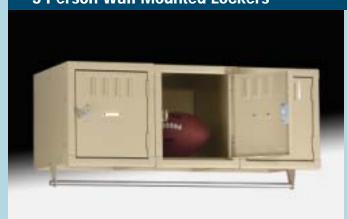

## **3 Person Wall Mounted Lockers**

Limited floor space? Consider our Three Person Wall Mounted Locker. Individual boxes are welded together for added strength. The included coat rod offers convenient hanging of long garments.

- $\bullet$  Three compartments 12" wide x 12" high x 18" deep
- Rugged padlock hasps
- Louvers for ventilation
- Comes fully assembled except for coat rod
- Coat rod included
- Optional built-in locks