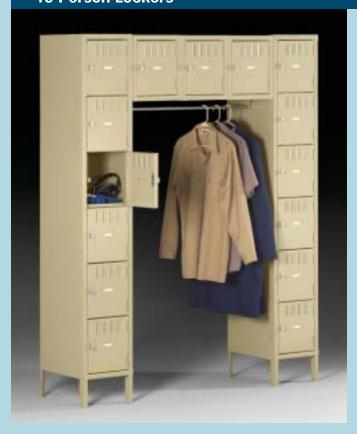

## **15 Person Lockers**

Looking for a compact locker solution that offers employees or students secure storage? Tennsco's unique fifteen person locker is the perfect choice. This storage solution offers both, hanging space for full length garments and fifteen secure box lockers providing organized storage all within 7½ square feet. Great for hallways or other small "nooks" within office or factory environments.

- 15 openings, 12" wide x 12" high x 18" deep
- Rugged padlock hasps
- Available with or without legs
- Louvers for ventilation
- Available assembled or unassembled
- · Coat rod included
- Optional built-in locks