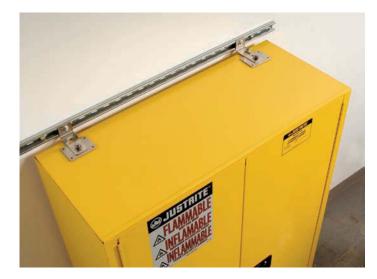

# Add an extra measure of stability.

Justrite's Seismic Bracket Kit for Safety Cabinets offers an extra measure of safety in environments where increased stability may be needed. Ideal for earthquake or hurricane prone areas or for extra security for free standing cabinets. One kit allows for any safety cabinet to be secured to a wall or floor. Because there is <u>no cabinet drilling required</u>, the fire protection properties of the cabinet remain intact and it maintains FM approval.

#### Includes:

- 47" (1194mm) Wall Bracket
- 2 Stainless Cabinet Mounting Plates with high strength adhesive tape
- 2 Stainless "L" Brackets
- 2 Stainless Anchor Bolts
- Other Hardware and Instructions