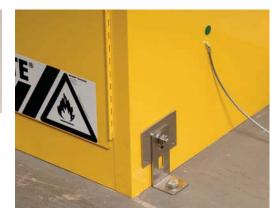

# Add an extra measure of stability.

Justrite's Seismic Bracket Kit for Safety Cabinets offers an extra measure of safety in environments where increased stability may be needed. Ideal for earthquake or hurricane prone areas or for extra security for free standing cabinets. One kit allows for any safety cabinet to be secured to a wall or floor. Because there is <u>no cabinet drilling required</u>, the fire protection properties of the cabinet remain intact and it maintains FM approval.

#### Includes:

- 47" (1194mm) Wall Bracket
- 2 Stainless Cabinet Mounting Plates with high strength adhesive tape
- 2 Stainless "L" Brackets
- 2 Stainless Anchor Bolts
- Other Hardware and Instructions

### Seismic Bracket Kit for Safety Cabinets New Item

|                     | Shipping Dimensions              | Ship Wt. |           |
|---------------------|----------------------------------|----------|-----------|
| Description         | H x W x D (mm)                   | Lbs/Kgs. | Model No. |
| Seismic Bracket Kit | 4" x 48" x 4" (102 x 1219 x 102) | 7/3      | 84000     |