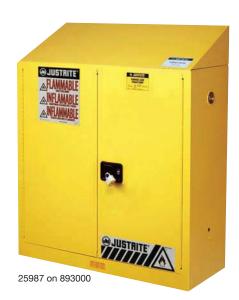

# Reduce the chance of spills!

**Justrite's Cabinet Cover** is the easy way to prevent potentially dangerous items being placed on top of cabinets. This cover reduces the chance of spills and exposure to harmful materials and encourages good housekeeping. It is ideal for situations that require working on scaffolds or lifts, such as those found in airplane hangars. Strong, industrial strength tape is included for secure attachment.

#### Yellow Safety Cabinet Covers

| Fits Justrite<br>Cabinet Sizes**    | Ext. Dimensions<br>H x W x D (mm)              | Ship Wt.<br>Lbs./Kgs. | Model No. |
|-------------------------------------|------------------------------------------------|-----------------------|-----------|
| 12, 17, 30, 40 and 45 Gallon        | 8 <sup>1</sup> /2" x 42 <sup>1</sup> /2" x 18" | 14 lb                 | 25987     |
| (45, 64, 114, 151 and 170L)         | (216 x 1079 x 457)                             | 7 kg                  |           |
| 60 and 55 gal vertical drum cabinet | 16" x 33 <sup>1</sup> /2" x 34"                | 78 lb                 | 25989     |
| (227 and 200L drum)                 | (406 x 851 x 864)                              | 35 kg                 |           |