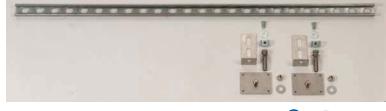

# Add an extra measure of stability.

Justrite's Seismic Bracket Kit for Safety Cabinets offers an extra measure of safety in environments where increased stability may be needed. Ideal for earthquake or hurricane prone areas or for extra security for free standing cabinets. One kit allows for any safety cabinet to be secured to a wall or floor. Because there is <u>no cabinet drilling required</u>, the fire protection properties of the cabinet remain intact and it maintains FM approval.

#### Includes:

- 47" (1194mm) Wall Bracket
- 2 Stainless Cabinet Mounting Plates with high strength adhesive tape
- 2 Stainless "L" Brackets
- 2 Stainless Anchor Bolts
- Other Hardware and Instructions

### Seismic Bracket Kit for Safety Cabinets New Item

|                     | Shipping Dimensions              | Ship Wt. |           |
|---------------------|----------------------------------|----------|-----------|
| Description         | H x W x D (mm)                   | Lbs/Kgs. | Model No. |
| Seismic Bracket Kit | 4" x 48" x 4" (102 x 1219 x 102) | 7/3      | 84000     |