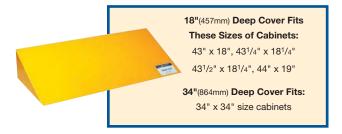

# Reduce the chance of spills!

**Justrite's Cabinet Cover** is the easy way to prevent potentially dangerous items being placed on top of cabinets. This cover reduces the chance of spills and exposure to harmful materials and encourages good housekeeping. It is ideal for situations that require working on scaffolds or lifts, such as those found in airplane hangars. Strong, industrial strength tape is included for secure attachment.

#### Yellow Safety Cabinet Covers

| Fits Justrite<br>Cabinet Sizes**    | Ext. Dimensions<br>H x W x D (mm)              | Ship Wt.<br>Lbs./Kgs. | Model No. |
|-------------------------------------|------------------------------------------------|-----------------------|-----------|
| 12, 17, 30, 40 and 45 Gallon        | 8 <sup>1</sup> /2" x 42 <sup>1</sup> /2" x 18" | 14 lb                 | 25987     |
| (45, 64, 114, 151 and 170L)         | (216 x 1079 x 457)                             | 7 kg                  |           |
| 60 and 55 gal vertical drum cabinet | 16" x 33 <sup>1</sup> /2" x 34"                | 78 lb                 | 25989     |
| (227 and 200L drum)                 | (406 x 851 x 864)                              | 35 kg                 |           |

\*\* Not intended for sliding door styles.