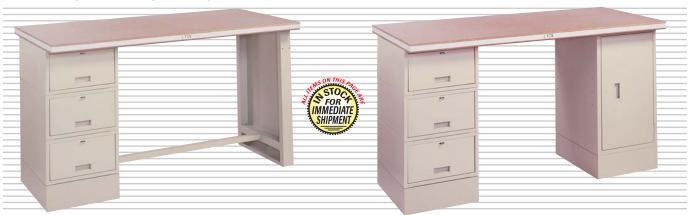

## **Panel Leg Modular Work Stations**

Includes top, three "Perfect-Fit" drawers, 5¼"h base, panel leg and footrest.

### "Perfect-Fit" Drawer/Cabinet Modular Work Stations

Includes top, three "Perfect-Fit" drawers, two 54"h bases, one cabinet with adjustable shelf (cabinet can be inverted).

| 60"w x 28"d                             | 72"w x 28"d | TOPS      | 60"w x 28"d | 72"w x 28"d |
|-----------------------------------------|-------------|-----------|-------------|-------------|
| 12-Gauge Steel                          |             |           |             |             |
| 2901                                    | 2903        | 1¾" Thick | 2905        | 2906        |
| Pressed Wood Over Steel                 |             |           |             |             |
| 2907                                    | 2912        | 1%" Thick | 2913        | 2918        |
| Laminated Hardwood                      |             |           |             |             |
| 2919                                    | 2923        | 1¾" Thick | 2924        | 2925        |
| Pressed Wood Over Wood                  |             |           |             |             |
| 2927                                    | 2929        | 1½" Thick | 2930        | 2931        |
| Plastic Laminate – 180° Soft Front Edge |             |           |             |             |
| 2951                                    | 2955        | 1% Thick  | 2957        | 2961        |
| Super Comp Top — Comfort Edge           |             |           |             |             |
| 2963                                    | 2967        | 1%" Thick | 2972        | 2973        |
| Laminated Hardwood – Comfort Edge       |             |           |             |             |
| 2978                                    | 2979        | 1%" Thick | 2983        | 2984        |