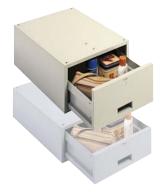

# "PERFECT-FIT" Bench Drawers

 9" deep to easily accommodate aerosol cans, lunch totes, purses, manuals, directories – and all those other things that just don't fit handily in standard size drawers.

No. 2794

#### **Low Profile Drawers**

- 6¾" high (15¾"w x 20"d) to hold small tools, parts and other accessories.
- · Removable sliding trays included.

No. 2788