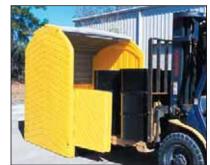

## **Safely Store 4 Drums Outdoors**

• Unique "dual closure" offers significant ergonomic and convenience benefits — drums are easily accessed from either side.

Part# 9640

- Roll-top covers can be easily lifted from waist height to access drum tops no need to reach near ground level.
- Low profile (8 3/4") containment pallet positions drumtops at a safe, convenient level to pour wastes into funnels or to use drum pumps.
- Forkliftable, lockable, all-polyethylene construction will not rust or corrode.
- Helps meet Stormwater Management Regulations NPDES, 40 CFR 122.26 (1999).
- Meets SPCC and EPA Container Storage Regulation 40 CFR 264.175.

| ULTRA-HARD TOP P4 PLUS                                                              |                                                   |
|-------------------------------------------------------------------------------------|---------------------------------------------------|
| Part# 9636: no drain                                                                | Weight: 440 lbs. (200 kg)                         |
| Part# 9637: with drain                                                              | Containment Capacity: 75 gallons (284 L)          |
| Outside Dimensions: 64 1/2" x 62" x 79" (1,638 mm x 1,575 mm x 2,007 mm)            | Uniformly Distributed Load: 9,000 lbs. (4,082 kg) |
| Options: Loading Ramp (Part# 0676) — stores inside containment unit when not in use |                                                   |