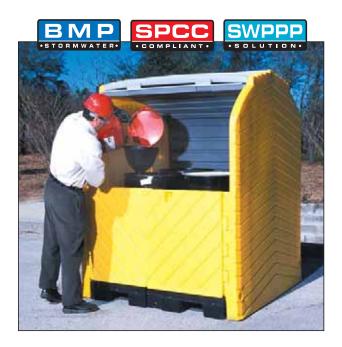

## **Safely Store 4 Drums Outdoors**

• Unique "dual closure" offers significant ergonomic and convenience benefits — drums are easily accessed from either side.

Part# 9640

- Roll-top covers can be easily lifted from waist height to access drum tops no need to reach near ground level.
- Low profile (8 3/4") containment pallet positions drumtops at a safe, convenient level to pour wastes into funnels or to use drum pumps.
- Forkliftable, lockable, all-polyethylene construction will not rust or corrode.
- Helps meet Stormwater Management Regulations NPDES, 40 CFR 122.26 (1999).
- Meets SPCC and EPA Container Storage Regulation 40 CFR 264.175.

| ULTRA-HARD TOP P4 PLUS                                                              |                                                   |
|-------------------------------------------------------------------------------------|---------------------------------------------------|
| Part# 9636: no drain                                                                | Weight: 440 lbs. (200 kg)                         |
| Part# 9637: with drain                                                              | Containment Capacity: 75 gallons (284 L)          |
| Outside Dimensions: 64 1/2" x 62" x 79" (1,638 mm x 1,575 mm x 2,007 mm)            | Uniformly Distributed Load: 9,000 lbs. (4,082 kg) |
| Options: Loading Ramp (Part# 0676) — stores inside containment unit when not in use |                                                   |