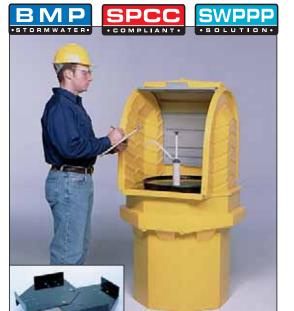

## Ultra**&3**Hard Top P1 Plus°

## The Only 1-Drum, Lockable Outdoor Containment Unit Available

Tall head space (25 3/4") allows use with drum pumps and conical funnels.

- Convenient "roll-top" cover slides up and out of the way allows quick access to drum pumps and funnels.
- 100% polyethylene construction will not rust or corrode.
- Safe Handling can be moved by forklift under the "shoulder" area or wheeled with the optional dolly.
- Meets SPCC and EPA Container Storage Regulation 40 CFR 264.175.
- Helps meet Stormwater Management Regulations NPDES, 40 CFR 122.26 (1999).

| ULTRA-HARD TOP P1 PLUS                                        |                                                                  |
|---------------------------------------------------------------|------------------------------------------------------------------|
| Ultra-Hard Top P1 Plus                                        | Dolly                                                            |
| Part# 9640: no drain<br>Part# 9641: with drain                | Part# 0417                                                       |
| Dimensions: 36" x 36" x 66"<br>(915 mm x 915 mm x 1,677 mm)   | Dimensions: 26 1/2" x 26 1/2" x 5"<br>(674 mm x 674 mm x 127 mm) |
| Weight: Top 36 lbs. (17 kg)<br>Weight: Bottom 26 lbs. (12 kg) | Weight: 35 lbs. (16 kg)                                          |
| Load Capacity: 800 lbs. (363 kg)                              | Load Capacity: 800 lbs. (363 kg)                                 |
| Containment Capacity: 64 gallons (243 L)                      | Construction: Steel                                              |