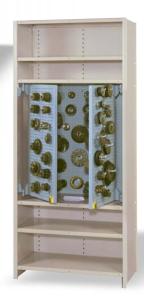

### Swinging Panel Unit

Provides 26 square feet of hanging space for milling cutters and similar tools that can be stored on pegs. Steel panels punched every inch. Overall: 34½"w x 37¾"h.