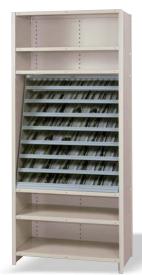

### **Sloping Shelf Unit**

Visible, accessible storage for drills, taps, reamers and small tools. 106 compartments with labelholders and retention lip to hold parts in place. Overall: 34¼"w x 17½"d x 37¼"h.