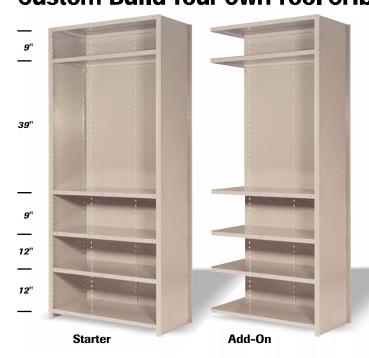

#### **Pre-Engineered Closed Shelving Sections** for Tool Storage Units

Features Heavy Duty or Traditional Flanged Shelves for extra strength and durability. Shelves can be adjusted on 1½" centers. Overall: 36"w x 18"d x 84"h

No. 8261S - Starter Section No. 8261SH - Starter Section Hi-Cap. No. 8261 - Add-On Section No. 8261H - Add-On Section Hi-Cap.

Shelving Section (8261S) for each unit sold separately. See above.

#### Start With A Pre-Engineered Shelving Section, or Retrofit Existing Shelving!

Lyon Tool Type Shelving is the easiest way to divide Lyon shelving into tool sized compartments.

- Start with the pre-engineered shelving units shown
- Then add the appropriate tool storage unit(s).
- · All you need is 39" spacing as pictured.
- Tool storage units can also be retrofitted to any shelving 18" deep with 39" high shelf spacing.
- Tool type shelving units can be used as stand alone storage.
- Shelving is shipped knocked down, while the Tool Storage Units are shipped set-up.