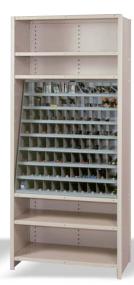

## **Sloping Front Unit**

Suited for small tools and supplies, including arbors, bits and chisels. 88 compartments in eight depths, with labelholders. Overall: 341/4"w x 171/2"d x 371/4"h.

No. 8191 - Shipped Set Up