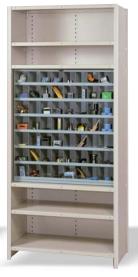

### **Sloping Shelf Unit**

Visible, accessible storage for drills, taps, reamers and small tools. 106 compartments with labelholders and retention lip to hold parts in place. Overall: 34¼"w x 17½"d x 37¼"h.

No. 8190 - Shipped Set Up