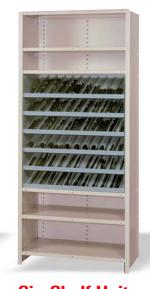

## **Sloping Front Unit**

Suited for small tools and supplies, including arbors, bits and chisels. 88 compartments in eight depths, with labelholders. Overall: 341/4"w x 171/2"d x 371/4"h.

No. 8191 - Shipped Set Up