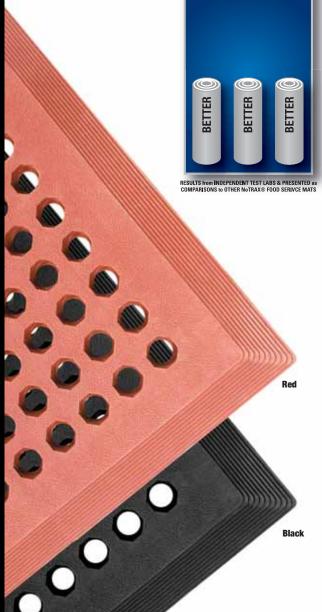

## **COMFORT ZONE™**

- Sales Tip: Great for stand-alone mat environments. Multiple mats cannot be connected.
- Where to Specify: Food prep areas where workers move on and off mats frequently.
- A solid rubber compound featuring a large-hole drainage system and a textured top surface which facilitates drainage and minimizes slippage.
- Broad-beveled borders on all 4 sides are an integral molded part of the mat.
- Available in 2 versions: (1) Black mat which is grease resistant and carries a 1-year warranty. (2) Red mat with extra nitrile content is grease-proof and carries a 3-year warranty.
- Overall thickness is 5/8 inch.