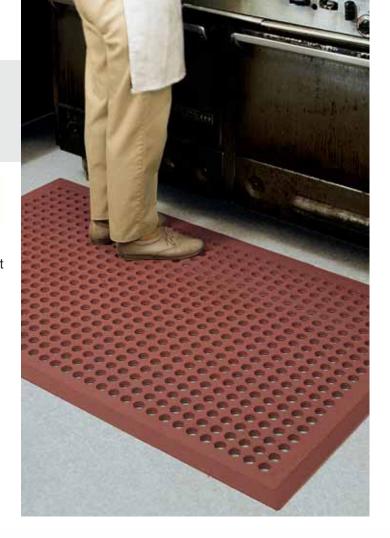

## **COMFORT ZONE™**

- Sales Tip: Great for stand-alone mat environments. Multiple mats cannot be connected.
- Where to Specify: Food prep areas where workers move on and off mats frequently.
- A solid rubber compound featuring a large-hole drainage system and a textured top surface which facilitates drainage and minimizes slippage.
- Broad-beveled borders on all 4 sides are an integral molded part of the mat.
- Available in 2 versions: (1) Black mat which is grease resistant and carries a 1-year warranty. (2) Red mat with extra nitrile content is grease-proof and carries a 3-year warranty.
- Overall thickness is 5/8 inch.