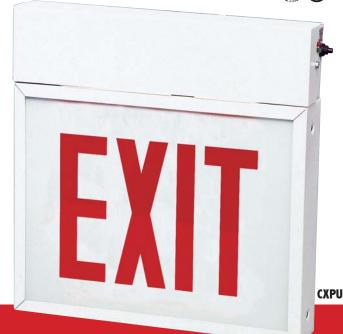

## LIGHTING

City of Chicago approved exit and emergency signage available in either AC-only or battery backup models.

**Chicago-approved emergency lighting** 

**Durable steel housing** 

Universal mounting canopy included

Long-life Ni-Cad battery

| Catalog<br>Model #                                   | Number<br>of faces             | Letter<br>Color | Housing<br>Color | Directional<br>Arrows                                      | Input<br>Voltage                         |
|------------------------------------------------------|--------------------------------|-----------------|------------------|------------------------------------------------------------|------------------------------------------|
| CA<br>(AC only)<br>CXPU<br>(Battery Backup)          | 1-Single face<br>2-Double face | Red             | White            | NA-No arrows DA-Double arrows RA-Right arrow LA-Left arrow | <b>CA</b> -120V<br><b>CXPU</b> -120/277V |
| (Glass only for<br>double face; order<br>separately) |                                | Red             |                  | NA-No arrows DA-Double arrows RA-Right arrow LA-Left arrow |                                          |