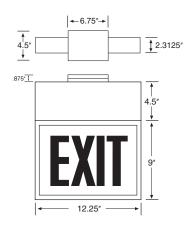

## LIGHTING

City of Chicago approved exit and emergency signage available in either AC-only or battery backup models.

**Chicago-approved emergency lighting** 

**Durable steel housing** 

Universal mounting canopy included

Long-life Ni-Cad battery

| Catalog<br>Model #                                   | Number<br>of faces             | Letter<br>Color | Housing<br>Color | Directional<br>Arrows                                      | Input<br>Voltage                         |
|------------------------------------------------------|--------------------------------|-----------------|------------------|------------------------------------------------------------|------------------------------------------|
| CA<br>(AC only)<br>CXPU<br>(Battery Backup)          | 1-Single face<br>2-Double face | Red             | White            | NA-No arrows DA-Double arrows RA-Right arrow LA-Left arrow | <b>CA</b> -120V<br><b>CXPU</b> -120/277V |
| (Glass only for<br>double face; order<br>separately) |                                | Red             |                  | NA-No arrows DA-Double arrows RA-Right arrow LA-Left arrow |                                          |