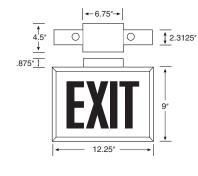

## LIGHTING

City of Chicago approved exit and emergency signage available in either AC-only or battery backup models.

**Chicago-approved emergency lighting** 

**Durable steel housing** 

Universal mounting canopy included

Long-life Ni-Cad battery

| Catalog<br>Model #                                   | Number<br>of faces             | Letter<br>Color | Housing<br>Color | Directional<br>Arrows                                      | Input<br>Voltage                         |
|------------------------------------------------------|--------------------------------|-----------------|------------------|------------------------------------------------------------|------------------------------------------|
| CA<br>(AC only)<br>CXPU<br>(Battery Backup)          | 1-Single face<br>2-Double face | Red             | White            | NA-No arrows DA-Double arrows RA-Right arrow LA-Left arrow | <b>CA</b> -120V<br><b>CXPU</b> -120/277V |
| (Glass only for<br>double face; order<br>separately) |                                | Red             |                  | NA-No arrows DA-Double arrows RA-Right arrow LA-Left arrow |                                          |