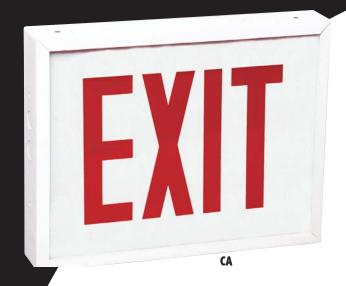

## LIGHTING

City of Chicago approved exit and emergency signage available in either AC-only or battery backup models.

**Chicago-approved emergency lighting** 

**Durable steel housing** 

Universal mounting canopy included

Long-life Ni-Cad battery

| Catalog<br>Model #                                   | Number<br>of faces             | Letter<br>Color | Housing<br>Color | Directional<br>Arrows                                      | Input<br>Voltage                         |
|------------------------------------------------------|--------------------------------|-----------------|------------------|------------------------------------------------------------|------------------------------------------|
| CA<br>(AC only)<br>CXPU<br>(Battery Backup)          | 1-Single face<br>2-Double face | Red             | White            | NA-No arrows DA-Double arrows RA-Right arrow LA-Left arrow | <b>CA</b> -120V<br><b>CXPU</b> -120/277V |
| (Glass only for<br>double face; order<br>separately) |                                | Red             |                  | NA-No arrows DA-Double arrows RA-Right arrow LA-Left arrow |                                          |