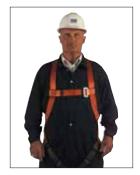

## TREND-X CROSS-CHEST HARNESS

Polyester cross chest harness with back D-Ring - sternal D-Ring - side D-Rings - adjustable - universal - pass through buckles - for work positioning, and ladder climbing. Size XL

| PART #      | DESCRIPTION                   |
|-------------|-------------------------------|
| FP722/4DPXL | Polyester cross chest harness |