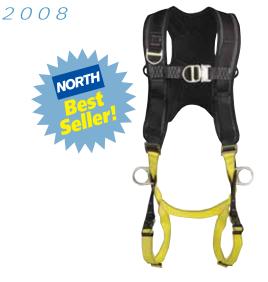

## **RITE-ON™ HARNESS**

RITE-ON Harness is designed with simplicity and comfort in mind. Integrated back and shoulder pad conforms to wearer's body for comfort. Breathable back pad and tangle free design provides increased comfort and simplicity in donning the harness. Bayonet style connectors connect in a single action but require two hands for disconnect, providing additional protection for wearer.

| PART #      | CLASS                            | D-RING                                     |
|-------------|----------------------------------|--------------------------------------------|
| FP81F/1DBA  | Fall Arrest                      | 1 large back D-Ring                        |
| FP81F/1EDBA | Fall Arrest                      | 1 large back D-Ring with extender          |
| FP81F/3DDA  | Fall Arrest and Work Positioning | 1 large back D-Ring & 2 side D-Rings       |
| FP81F/3EDDA | Fall Arrest and Work Positioning | 1 large back D-Ring with extender & 2 side |
| FP81F/4DLA  | Fall Arrest, Work Positioning    | 1 large back D-Ring & 2 side D-Rings       |
|             | and Ladder Climbing              | and 1 small sternal D-Ring                 |
| FP81F/4EDLA | Fall Arrest, Work Positioning    | 1 large back D-Ring with extender & 2 side |
|             | and Ladder Climbing              | D-rings and 1 small sternal D-Ring         |