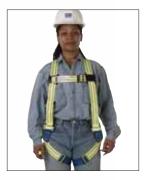

## **HI-VIZ HARNESS**

Hi-Viz polyester harness with back D-Ring, adjustable shoulder straps, pass through leg buckles. Size XL.

| PART #        | DESCRIPTION              |
|---------------|--------------------------|
| FP759/1DPHVXL | Hi-Viz polyester harness |