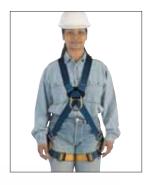

## **VEST-STYLE SIZED HARNESS**

Sized full body harnesses provide the ultimate in comfort and safety. North designed this lightweight harness complete with a sub-pelvic strap to help evenly distribute the forces generated in a fall. Harnesses available in S, M, L, XL and 2XL.

| PART #    | CLASS       | D-RING                             |
|-----------|-------------|------------------------------------|
| FP700/1D  | Fall Arrest | Small back D-ring                  |
| FP700/1ED | Fall Arrest | Small back D-ring, D-ring extender |

SIZES L AND XL ARE FASTEST TURNING ON THE FP700/1ED.