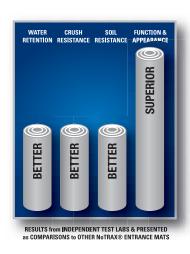

## **ORIENTRAX**<sup>TM</sup>

- Sales Tip: Indoor use in medium to heavy foot traffic areas
- Where to Specify: All large, upscale entrances, reception areas: offices, hotels, professional buildings.
- Combines the classic look of an upscale rug with the function and durability of a high performance entrance mat.
- 24 ounces of twisted nylon fiber per square yard provides superb moisture absorption and retention
- A heavyweight non-slip backing ensures minimum movement.
- · Vibrant color designs that won't fade
- 3/8 inch overall thickness