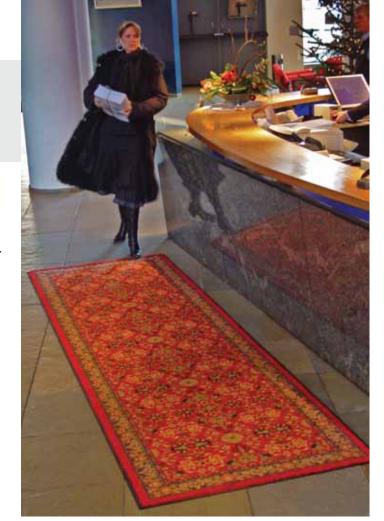

## **ORIENTRAX**<sup>TM</sup>

- Sales Tip: Indoor use in medium to heavy foot traffic areas
- Where to Specify: All large, upscale entrances, reception areas: offices, hotels, professional buildings.
- Combines the classic look of an upscale rug with the function and durability of a high performance entrance mat.
- 24 ounces of twisted nylon fiber per square yard provides superb moisture absorption and retention
- A heavyweight non-slip backing ensures minimum movement.
- · Vibrant color designs that won't fade
- 3/8 inch overall thickness