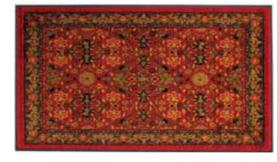

## **ORIENTRAX**<sup>TM</sup>

- Sales Tip: Indoor use in medium to heavy foot traffic areas
- Where to Specify: All large, upscale entrances, reception areas: offices, hotels, professional buildings.
- Combines the classic look of an upscale rug with the function and durability of a high performance entrance mat.
- 24 ounces of twisted nylon fiber per square yard provides superb moisture absorption and retention
- A heavyweight non-slip backing ensures minimum movement.
- · Vibrant color designs that won't fade
- 3/8 inch overall thickness

## #170 ORIENTRAXTM

| Stock Sizes   | 3' x 5' | 4' x 6' | 5' x 8' | 4' x 12' |
|---------------|---------|---------|---------|----------|
| Weight (lbs.) | 9       | 14      | 24      | 29       |

Shipping Location: Superior Manufacturing Group - Calhoun, GA 30701