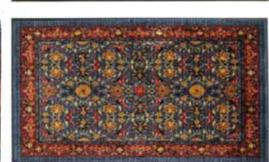

## **ORIENTRAX**<sup>TM</sup>

- Sales Tip: Indoor use in medium to heavy foot traffic areas
- Where to Specify: All large, upscale entrances, reception areas: offices, hotels, professional buildings.
- Combines the classic look of an upscale rug with the function and durability of a high performance entrance mat.
- 24 ounces of twisted nylon fiber per square yard provides superb moisture absorption and retention
- A heavyweight non-slip backing ensures minimum movement.
- · Vibrant color designs that won't fade
- 3/8 inch overall thickness