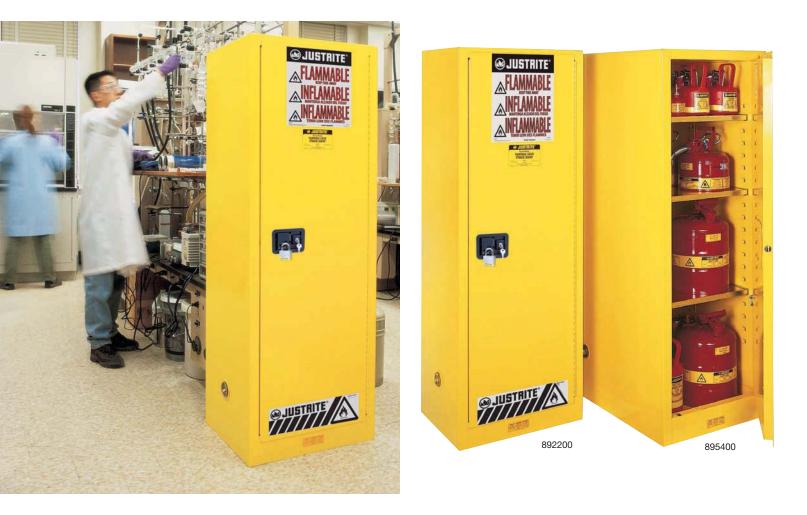

## Stretch your storage capacity!

*High capacity Slimline and Deep Slimline Safety Cabinets offer expanded storage when used alongside existing* 45, 60, or 90-gallon (170, 227, or 341L) cabinets.

**Justrite's Slimline Cabinets** offer more storage in less floor space! With all the same great features as our other safety cabinets, safety and convenience are built into its compact design. Double-wall, air insulated, welded steel construction offers fire resistance. Cabinet includes three galvanized steel shelves and a 2" (51mm) leakproof sump for spill control. Other standard features include: dual vents, adjustable leveling feet, a grounding connector and large trilingual warning label.

**Slimline Cabinet** is just 18" (457mm) deep to fit modularly alongside our 45-gallon (170L) cabinet for expanded storage or to segregate incompatible liquids – or use alone in hard-to-fit places for storage near points-of-use.

**Deep Slimline Cabinet** is 34" (864mm) deep to fit alongside our 60- and 90-gallon (227 and 341L) safety cabinets for expanded storage. Also suitable for free standing use for high capacity storage!