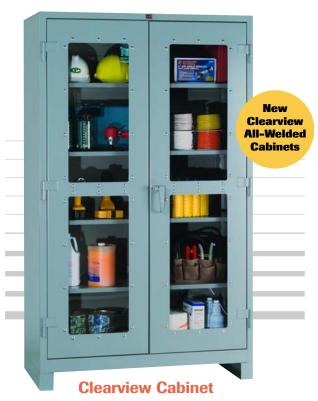

All models feature rugged 14-gauge all-welded construction. Clearview cabinets feature heavy duty Plexiglas® door inserts securely bolted to the cabinet doors. Color: Dove Gray.

- 14-gauge flanged shelves are adjustable on 3" centers.
- Rugged die-cast handle features a %" thick padlock hasp.
- Three heavy duty steel pin hinges are securely welded to each cabinet door.
- Additional shelves are available for customized configurations.

Shipped Set Up with 4"High Legs Welded On and Shelves Bolted in Place, Ready to Use!

**No. 1120V** - Cabinet 48"w x 24"d x 82"h • Includes four full-width adjustable shelves.

New 4-Door All-Welded Cabinets