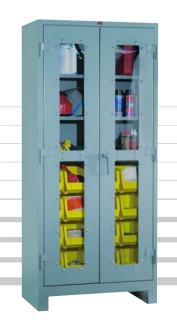

## **Clearview Shelf/Bin Cabinet**

**No. 1123V** - Cabinet 36"w x 21"d x 82"h

- Includes three full-width adjustable shelves.
- 16 large (8½"w x 14¾"d x 7"h) plastic parts bins inside cabinet.