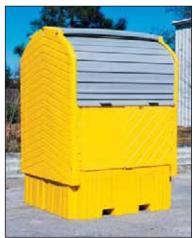

## Ultra BBC Hard Top®

## **Comply With Regulations While Storing IBC Tanks Outdoors**

| ULTRA-IBC HARD TOP                                                                                   |                                                   |  |
|------------------------------------------------------------------------------------------------------|---------------------------------------------------|--|
| Part# 1162: no drain • Part# 1161: with drain                                                        | Weight: 525 lbs. (239 kg)                         |  |
| Outside Dimensions: 64.5" x 62" x 96"<br>(1,639 mm x 1,575 mm x 2,439 mm)                            | Containment Capacity: 360 gallons (1,363 L)       |  |
|                                                                                                      | Uniformly Distributed Load: 8,500 lbs. (3,856 kg) |  |
| Ultra-Twin IBC Hard Top (Part# 1140) also available for outdoor storage of two IBC tanks. See below. |                                                   |  |

U.S. Patent No. 5,615,608

- Upper roll-top door and lower swing-out doors combine to allow easy and convenient access to IBC.
- Safely stores an IBC tank with maximum dimensions of 52" x 52" x 61".
- Low profile (28" height), 360-gallon containment sump allows safe material handling and dispensing.
- Forkliftable, lockable, allpolyethylene design will not rust or corrode.
- Helps meet Stormwater Management Regulations — NPDES, 40 CFR 122.26 (1999).
- Meets SPCC and EPA **Container Storage Regulation 40 CFR 264.175.**