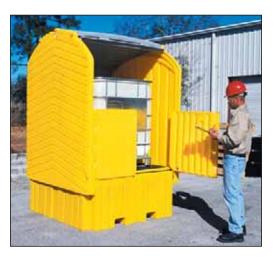

## Ultra BBC Hard Top®

## **Comply With Regulations While Storing IBC Tanks Outdoors**

| ULTRA-IBC HARD TOP                                                                                   |                                                   |  |
|------------------------------------------------------------------------------------------------------|---------------------------------------------------|--|
| Part# 1162: no drain • Part# 1161: with drain                                                        | Weight: 525 lbs. (239 kg)                         |  |
| Outside Dimensions: 64.5" x 62" x 96"<br>(1,639 mm x 1,575 mm x 2,439 mm)                            | Containment Capacity: 360 gallons (1,363 L)       |  |
|                                                                                                      | Uniformly Distributed Load: 8,500 lbs. (3,856 kg) |  |
| Ultra-Twin IBC Hard Top (Part# 1140) also available for outdoor storage of two IBC tanks. See below. |                                                   |  |

U.S. Patent No. 5,615,608

- Upper roll-top door and lower swing-out doors combine to allow easy and convenient access to IBC.
- Safely stores an IBC tank with maximum dimensions of 52" x 52" x 61".
- Low profile (28" height), 360-gallon containment sump allows safe material handling and dispensing.
- Forkliftable, lockable, allpolyethylene design will not rust or corrode.
- Helps meet Stormwater Management Regulations — NPDES, 40 CFR 122.26 (1999).
- Meets SPCC and EPA **Container Storage Regulation 40 CFR 264.175.**