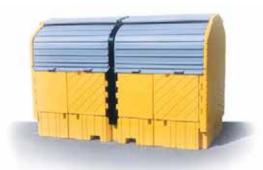

## Ultra Twin IBC Hard Top®

- One-piece molded sump holds 535 gallons.
- Unique, lockable, dual closure allows quick access to tanks.
- Roll-top covers can be easily lifted for routine visual inspection.
- Swing-out doors provide safety and convenience for loading/unloading tanks.
- Safely stores IBC tanks, with maximum dimensions of 52" x 52" x 61".
- Meets Stormwater, SPCC and EPA Container Storage Regulation 40 CFR 264.175.

## **Outdoor Storage For Two IBC Tanks**

| ULTRA-TWIN IBC HARD TOP                                       |                                |                                                                                         |
|---------------------------------------------------------------|--------------------------------|-----------------------------------------------------------------------------------------|
| Part# 1148: no drain<br>Part# 1149: with drain                | Weight: 1,067 lbs.<br>(484 kg) | Sump Capacity: 535 gallons (2,025 L)<br>Weight Capacity: 8,000 lbs. UDL/side (3,629 kg) |
| Dimensions: 128" x 67" x 96" (3,251 mm x 1,702 mm x 2,438 mm) |                                |                                                                                         |
| Option: Bucket Shelf, Part# 1160                              |                                |                                                                                         |