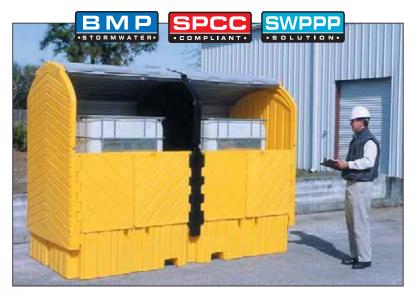

## Ultra Twin IBC Hard Top®

- One-piece molded sump holds 535 gallons.
- Unique, lockable, dual closure allows quick access to tanks.
- Roll-top covers can be easily lifted for routine visual inspection.
- Swing-out doors provide safety and convenience for loading/unloading tanks.
- Safely stores IBC tanks, with maximum dimensions of 52" x 52" x 61".
- Meets Stormwater, SPCC and EPA Container Storage Regulation 40 CFR 264.175.

## **Outdoor Storage For Two IBC Tanks**

| ULTRA-TWIN IBC HARD TOP                                       |                                |                                                                                         |
|---------------------------------------------------------------|--------------------------------|-----------------------------------------------------------------------------------------|
| Part# 1148: no drain<br>Part# 1149: with drain                | Weight: 1,067 lbs.<br>(484 kg) | Sump Capacity: 535 gallons (2,025 L)<br>Weight Capacity: 8,000 lbs. UDL/side (3,629 kg) |
| Dimensions: 128" x 67" x 96" (3,251 mm x 1,702 mm x 2,438 mm) |                                |                                                                                         |
| Option: Bucket Shelf, Part# 1160                              |                                |                                                                                         |