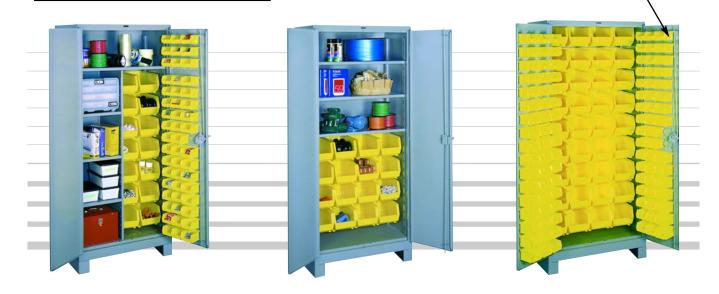

#### **Combination/Bin Cabinets**

- · Includes one full-width shelf.
- Three half-shelves adjustable on 3" centers with 50 small (41/8" w x 53/8" d x 3"h) plastic parts bins on door
- 14 large (81/4"w x 141/4"d x 7"h) plastic parts bins inside cabinet.

#### **Shelf/Bin Cabinets**

- Includes three full-width shelves adjustable on 3" centers.
- 16 large (81/4"w x 143/4"d x 7"h) plastic parts bins inside cabinet.

**No. 1123** – Cabinet, 36"w x 21"d x 82"h

### Bin Storage Cabinets

- Includes 100 small (41/8" w x 53/8" d x 3"h) plastic parts bins on doors.
- 36 large (81/4"w x 143/4"d x 7"h) plastic parts bins inside cabinet.

**No. 1124** – Cabinet, 36"w x 21"d x 82"h