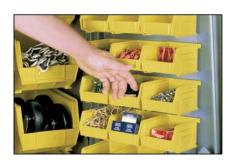

REMOVABLE PLASTIC PARTS BINS increase storage density, speed selection and retrieval. Corrosion resistant, and impervious to most solvents, Safety Yellow plastic bins easily clip on and off racks welded to cabinets and doors.