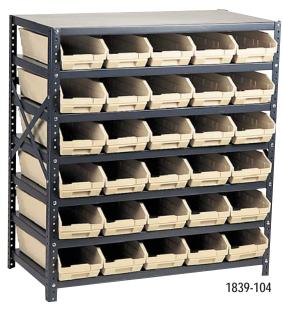

## Shelf Bin Systems Complete Packages with Bins

Economical small parts storage systems keep parts easily accesible. Open hopper front bins with label area, provide fast access to stored items. This all-in-one unit is easy to clean and will not rust or corrode. Heavy duty, high grade shelving offers a 400 lb. capacity per shelf. 36" wide shelving has a smooth powder coat finish. Bins are available in Blue, Yellow, Red, Green, Ivory or Black. One bin color per unit.

|                                  | NO. OF                   | BIN SIZE               |
|----------------------------------|--------------------------|------------------------|
| MODEL NO.                        | BINS                     | L" x W' x H"           |
| 12" x 36" x 75" Unit, 13 Shelves |                          |                        |
| 1275-100                         | 144 QSB100               | 11-5/8" x 2-3/4" x 4"  |
| 1275-101                         | 96 QSB101                | 11-5/8" x 4-1/8" x 4"  |
| 1275-102                         | 60 QSB102                | 11-5/8" x 6-5/8" x 4"  |
| 1275-107                         | 48 QSB107                | 11-5/8" x 8-3/8" x 4"  |
| 1275-109                         | 36 QSB109                | 11-5/8" x 11-1/8" x 4" |
| 1275-000                         | SHELF BIN UNIT - NO BINS |                        |
| 12" x 36" x 39" Unit, 7 Shelves  |                          |                        |
| 1239-100                         | 72 QSB100                | 11-5/8" x 2-3/4" x 4"  |
| 1239-101                         | 48 QSB101                | 11-5/8" x 4-1/8" x 4"  |
| 1239-102                         | 30 QSB102                | 11-5/8" x 6-5/8" x 4"  |
| 1239-107                         | 24 QSB107                | 11-5/8" x 8-3/8" x 4"  |
| 1239-109                         | 18 QSB109                | 11-5/8" x 11-1/8" x 4" |
| 1239-000                         | SHELF BIN UNIT - NO BINS |                        |
| 18" x 36" x 75" Unit, 13 Shelves |                          |                        |
| 1875-103                         | 96 QSB103                | 17-7/8" x 4-1/8" x 4"  |
| 1875-104                         | 60 QSB104                | 17-7/8" x 6-5/8" x 4"  |
| 1875-108                         | 48 QSB108                | 17-7/8" x 8-3/8" x 4"  |
| 1875-110                         | 36 QSB110                | 17-7/8" x 11-1/8" x 4" |
| 1875-000                         | SHELF BIN UNIT - NO BINS |                        |
| 18" x 36" x 39" Unit, 7 Shelves  |                          |                        |
| 1839-103                         | 48 QSB103                | 17-7/8" x 4-1/8" x 4"  |
| 1839-104                         | 30 QSB104                | 17-7/8" x 6-5/8" x 4"  |
| 1839-108                         | 24 QSB108                | 17-7/8" x 8-3/8" x 4"  |
| 1839-110                         | 18 QSB110                | 17-7/8" x 11-1/8" x 4" |
| 1839-000                         | SHELF BIN UNIT - NO BINS |                        |