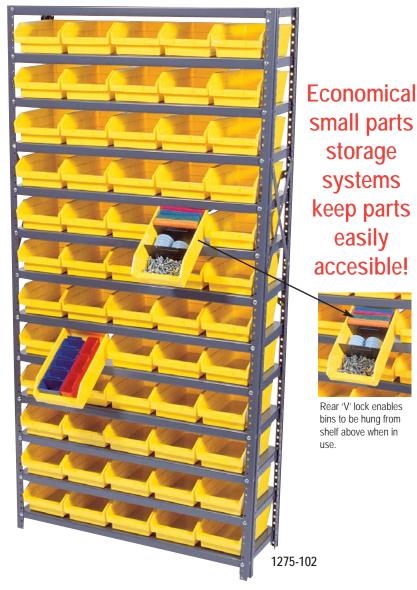

## Shelf Bin Systems Complete Packages with Bins

Economical small parts storage systems keep parts easily accesible. Open hopper front bins with label area, provide fast access to stored items. This all-in-one unit is easy to clean and will not rust or corrode. Heavy duty, high grade shelving offers a 400 lb. capacity per shelf. 36" wide shelving has a smooth powder coat finish. Bins are available in Blue, Yellow, Red, Green, Ivory or Black. One bin color per unit.

|                                  | NO. OF                   | BIN SIZE               |
|----------------------------------|--------------------------|------------------------|
| MODEL NO.                        | BINS                     | L" x W' x H"           |
| 12" x 36" x 75" Unit, 13 Shelves |                          |                        |
| 1275-100                         | 144 QSB100               | 11-5/8" x 2-3/4" x 4"  |
| 1275-101                         | 96 QSB101                | 11-5/8" x 4-1/8" x 4"  |
| 1275-102                         | 60 QSB102                | 11-5/8" x 6-5/8" x 4"  |
| 1275-107                         | 48 QSB107                | 11-5/8" x 8-3/8" x 4"  |
| 1275-109                         | 36 QSB109                | 11-5/8" x 11-1/8" x 4" |
| 1275-000                         | SHELF BIN UNIT - NO BINS |                        |
| 12" x 36" x 39" Unit, 7 Shelves  |                          |                        |
| 1239-100                         | 72 QSB100                | 11-5/8" x 2-3/4" x 4"  |
| 1239-101                         | 48 QSB101                | 11-5/8" x 4-1/8" x 4"  |
| 1239-102                         | 30 QSB102                | 11-5/8" x 6-5/8" x 4"  |
| 1239-107                         | 24 QSB107                | 11-5/8" x 8-3/8" x 4"  |
| 1239-109                         | 18 QSB109                | 11-5/8" x 11-1/8" x 4" |
| 1239-000                         | SHELF BIN UNIT - NO BINS |                        |
| 18" x 36" x 75" Unit, 13 Shelves |                          |                        |
| 1875-103                         | 96 QSB103                | 17-7/8" x 4-1/8" x 4"  |
| 1875-104                         | 60 QSB104                | 17-7/8" x 6-5/8" x 4"  |
| 1875-108                         | 48 QSB108                | 17-7/8" x 8-3/8" x 4"  |
| 1875-110                         | 36 QSB110                | 17-7/8" x 11-1/8" x 4" |
| 1875-000                         | SHELF BIN UNIT - NO BINS |                        |
| 18" x 36" x 39" Unit, 7 Shelves  |                          |                        |
| 1839-103                         | 48 QSB103                | 17-7/8" x 4-1/8" x 4"  |
| 1839-104                         | 30 QSB104                | 17-7/8" x 6-5/8" x 4"  |
| 1839-108                         | 24 QSB108                | 17-7/8" x 8-3/8" x 4"  |
| 1839-110                         | 18 QSB110                | 17-7/8" x 11-1/8" x 4" |
| 1839-000                         | SHELF BIN UNIT - NO BINS |                        |