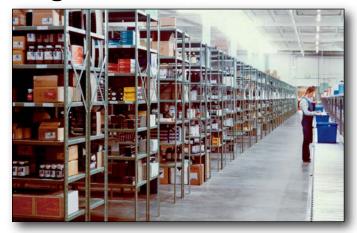

# 8000 Series Open Shelving Sections ...

## The Industry Standard, Nationwide!

- High visibility ideal for storing packaged stock, and other material without assigned shelf locations.
- Lapped and welded shelf corners provide added strength and durability.
- · All pre-engineered sections are 36" wide, 84" high, with shelves adjustable on 11/2" centers.
- · Meet varying capacity requirements by assembling mixed or matched sections of the same depth and height. (Example: Combine 36"w x 12"d x 84"h section with 42"w x 12"d x 84"h or 48"w x 12"d x 84"h sections to accommodate different size packages, products or equipment within the same basic system.)