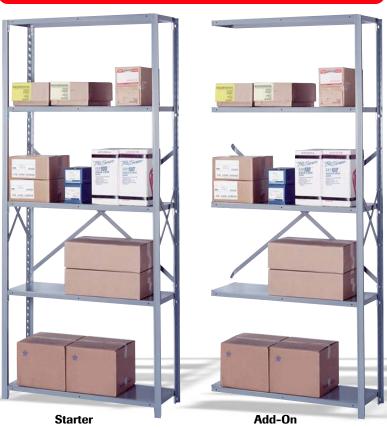

## The Industry Standard, Nationwide!

- High visibility ideal for storing packaged stock, and other material without assigned shelf locations.
- Lapped and welded shelf corners provide added strength and durability.
- · All pre-engineered sections are 36" wide, 84" high, with shelves adjustable on 11/2" centers.
- · Meet varying capacity requirements by assembling mixed or matched sections of the same depth and height. (Example: Combine 36"w x 12"d x 84"h section with 42"w x 12"d x 84"h or 48"w x 12"d x 84"h sections to accommodate different size packages, products or equipment within the same basic system.)

#### FIVE SHELF