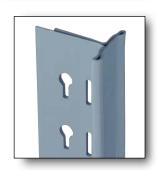

### **T-Post Uprights**

Patented design, formed of tough, durable hot-rolled steel affords easy shelf adjustments on 1½" centers using Lyon shelf clips.