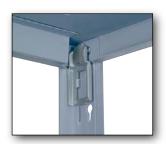

#### **Lyon Shelf Clips**

Quickly lock into place, on either side of uprights. Disengages easily to re-position shelves, no tools needed.