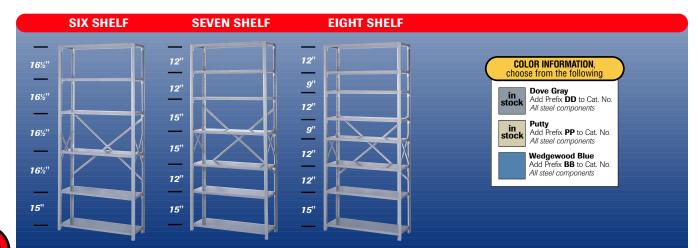

# 8000 Series Open Shelving Sections ...

## The Industry Standard, Nationwide!

- High visibility ideal for storing packaged stock, and other material without assigned shelf locations.
- Lapped and welded shelf corners provide added strength and durability.
- · All pre-engineered sections are 36" wide, 84" high, with shelves adjustable on 11/2" centers.
- · Meet varying capacity requirements by assembling mixed or matched sections of the same depth and height. (Example: Combine 36"w x 12"d x 84"h section with 42"w x 12"d x 84"h or 48"w x 12"d x 84"h sections to accommodate different size packages, products or equipment within the same basic system.)