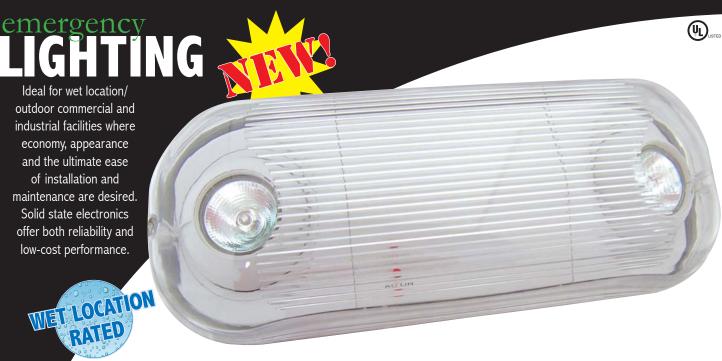

## **FEATURES**

Ultra-bright MR-16 halogen lamps

6-Volt, sealed lead acid, rechargeable, maintenance-free battery

**Completely self-contained** 

**UL listed for wet location** 

Automatic, low-voltage disconnect (LVD)

**Push-to-test switch** 

**Dual 120/277VAC operation** 

V-5 flame retardant

**High-impact resistant** 

## Ordering Information

| Catalog   | Housing        | Battery | Lamp    | Battery          | Wet      | Emergency |
|-----------|----------------|---------|---------|------------------|----------|-----------|
| Model #   | Color          | Voltage | Wattage | Type             | Location | Operation |
| RMR-16-WP | <b>G</b> -Gray | 6V      | 2 x 7W  | Sealed lead acid | Yes      | 90 Min    |