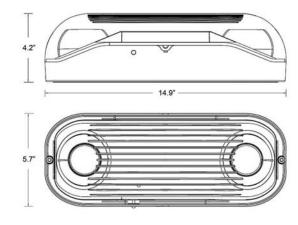

## **FEATURES**

Ultra-bright MR-16 halogen lamps

6-Volt, sealed lead acid, rechargeable, maintenance-free battery

**Completely self-contained** 

**UL listed for wet location** 

Automatic, low-voltage disconnect (LVD)

**Push-to-test switch** 

**Dual 120/277VAC operation** 

V-5 flame retardant

**High-impact resistant** 

## **-DIMENSIONS**



## Ordering Information

| Catalog   | Housing        | Battery | Lamp    | Battery          | Wet      | Emergency |
|-----------|----------------|---------|---------|------------------|----------|-----------|
| Model #   | Color          | Voltage | Wattage | Type             | Location | Operation |
| RMR-16-WP | <b>G</b> -Gray | 6V      | 2 x 7W  | Sealed lead acid | Yes      | 90 Min    |