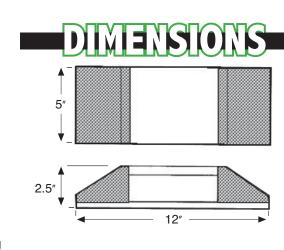

Completely self-contained

**Fully automatic operation** 

Compact, low-profile design in neutral finish

**Push-to-test switch** 

6-Volt, sealed lead acid, rechargeable, maintenance-free battery

Environmentally-coated, solid state charger

Automatic, low voltage disconnect (LVD)

Universal transformer for 120 or 277 VAC operation

Standard with two 5.4 watt, glare-free lighting lenses

Injection-molded, V-O flame retardant, high-impact thermoplastic housing

Charge rate/power on LED indicator light



## Ordering Information

| Catalog      | Emergency | Voltage   | Lamp    | Battery | Damp     | Warranty |
|--------------|-----------|-----------|---------|---------|----------|----------|
| Model #      | Operation | Input     | Wattage | Voltage | Location |          |
| R-2          | 90 Min    | 120V/277V | 2x5.4W  | 6V      | Yes      | 5 years  |
| R-2B (Black) | 90 Min    | 120V/277V | 2x5.4W  | 6V      | Yes      | 5 years  |