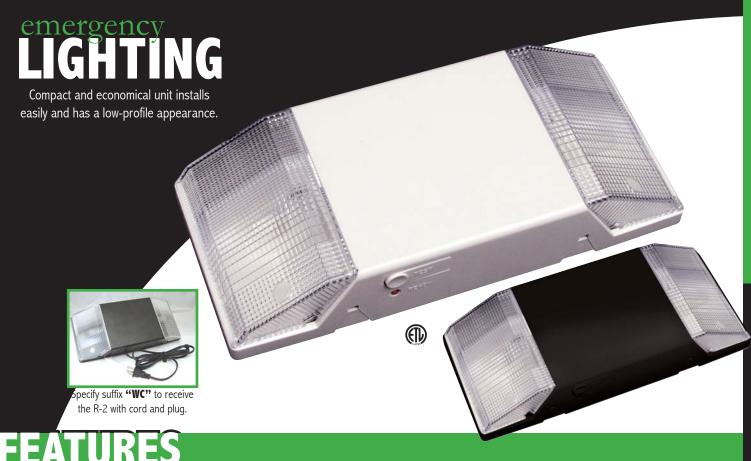

Completely self-contained

**Fully automatic operation** 

Compact, low-profile design in neutral finish

**Push-to-test switch** 

6-Volt, sealed lead acid, rechargeable, maintenance-free battery

Environmentally-coated, solid state charger

Automatic, low voltage disconnect (LVD)

Universal transformer for 120 or 277 VAC operation

Standard with two 5.4 watt, glare-free lighting lenses

Injection-molded, V-O flame retardant, high-impact thermoplastic housing

Charge rate/power on LED indicator light