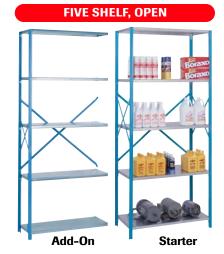

### OPEN SHELVING — CLOSED SHELVING

| No. of Shelves                      | 12" Deep (625 lb. Capacity*)<br>Starters Add-Ons |         | 18" Deep (650 lb. Capacity*) STARTERS ADD-ONS |         | 24" Deep (700 lb. Capacity*) STARTERS ADD-ONS |         |
|-------------------------------------|--------------------------------------------------|---------|-----------------------------------------------|---------|-----------------------------------------------|---------|
|                                     | STARTERS                                         |         | SIARIERS                                      | ADD-ONS | SIARTERS                                      | ADD-ONS |
| OPEN GALVANIZED Shelving Sections   |                                                  |         |                                               |         |                                               |         |
| 5                                   | 8005SGLV                                         | 8005GLV | 8006SGLV                                      | 8006GLV | 8007SGLV                                      | 8007GLV |
| 6                                   | 8040SGLV                                         | 8040GLV | 8041SGLV                                      | 8041GLV | 8042SGLV                                      | 8042GLV |
| 7                                   | 8030SGLV                                         | 8030GLV | 8031SGLV                                      | 8031GLV | 8032SGLV                                      | 8032GLV |
| 8                                   | 8020SGLV                                         | 8020GLV | 8021SGLV                                      | 8021GLV | 8022SGLV                                      | 8022GLV |
| CLOSED GALVANIZED Shelving Sections |                                                  |         |                                               |         |                                               |         |
| 5                                   | 8037SGLV                                         | 8037GLV | 8038SGLV                                      | 8038GLV | 8039SGLV                                      | 8039GLV |
| 6*                                  | 8270SGLV                                         | 8270GLV | 8271SGLV                                      | 8271GLV | 8272SGLV                                      | 8272GLV |
| 6                                   | 8260SGLV                                         | 8260GLV | 8261SGLV                                      | 8261GLV | 8262SGLV                                      | 8262GLV |
| 7                                   | 8090SGLV                                         | 8090GLV | 8091SGLV                                      | 8091GLV | 8092SGLV                                      | 8092GLV |
| 8                                   | 8080SGLV                                         | 8080GLV | 8081SGLV                                      | 8081GLV | 8082SGLV                                      | 8082GLV |

<sup>\*</sup>Open back — Capacitites are based on evenly distributed loads on 36" x 18" shelves.