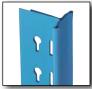

#### **T-Post Uprights**

Patented design, formed of tough, durable hot-rolled steel affords easy shelf adjustments on 1½" centers using Lyon shelf clips.