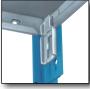

#### **Lyon Shelf Clip**

Fits quickly into the "T"upright member. Double rows of slots on the uprights permit insertion of clip on either side at same level.