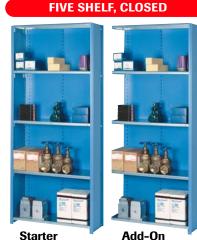

### OPEN SHELVING — CLOSED SHELVING

| No. of Shelves                      | 12" Deep (625 lb. Capacity*)<br>Starters Add-Ons |         | 18" Deep (650 lb. Capacity*) STARTERS ADD-ONS |         | 24" Deep (700 lb. Capacity*) STARTERS ADD-ONS |         |
|-------------------------------------|--------------------------------------------------|---------|-----------------------------------------------|---------|-----------------------------------------------|---------|
|                                     | STARTERS                                         |         | SIARIERS                                      | ADD-ONS | SIARTERS                                      | ADD-ONS |
| OPEN GALVANIZED Shelving Sections   |                                                  |         |                                               |         |                                               |         |
| 5                                   | 8005SGLV                                         | 8005GLV | 8006SGLV                                      | 8006GLV | 8007SGLV                                      | 8007GLV |
| 6                                   | 8040SGLV                                         | 8040GLV | 8041SGLV                                      | 8041GLV | 8042SGLV                                      | 8042GLV |
| 7                                   | 8030SGLV                                         | 8030GLV | 8031SGLV                                      | 8031GLV | 8032SGLV                                      | 8032GLV |
| 8                                   | 8020SGLV                                         | 8020GLV | 8021SGLV                                      | 8021GLV | 8022SGLV                                      | 8022GLV |
| CLOSED GALVANIZED Shelving Sections |                                                  |         |                                               |         |                                               |         |
| 5                                   | 8037SGLV                                         | 8037GLV | 8038SGLV                                      | 8038GLV | 8039SGLV                                      | 8039GLV |
| 6*                                  | 8270SGLV                                         | 8270GLV | 8271SGLV                                      | 8271GLV | 8272SGLV                                      | 8272GLV |
| 6                                   | 8260SGLV                                         | 8260GLV | 8261SGLV                                      | 8261GLV | 8262SGLV                                      | 8262GLV |
| 7                                   | 8090SGLV                                         | 8090GLV | 8091SGLV                                      | 8091GLV | 8092SGLV                                      | 8092GLV |
| 8                                   | 8080SGLV                                         | 8080GLV | 8081SGLV                                      | 8081GLV | 8082SGLV                                      | 8082GLV |

<sup>\*</sup>Open back — Capacitites are based on evenly distributed loads on 36" x 18" shelves.