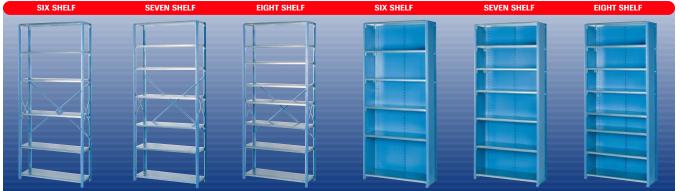

### OPEN SHELVING — CLOSED SHELVING

| No. of Shelves                      | 12" Deep (625 lb. Capacity*)<br>Starters Add-Ons |         | 18" Deep (650 lb. Capacity*) STARTERS ADD-ONS |         | 24" Deep (700 lb. Capacity*) STARTERS ADD-ONS |         |
|-------------------------------------|--------------------------------------------------|---------|-----------------------------------------------|---------|-----------------------------------------------|---------|
|                                     | STARTERS                                         |         | SIARIERS                                      | ADD-ONS | SIARTERS                                      | ADD-ONS |
| OPEN GALVANIZED Shelving Sections   |                                                  |         |                                               |         |                                               |         |
| 5                                   | 8005SGLV                                         | 8005GLV | 8006SGLV                                      | 8006GLV | 8007SGLV                                      | 8007GLV |
| 6                                   | 8040SGLV                                         | 8040GLV | 8041SGLV                                      | 8041GLV | 8042SGLV                                      | 8042GLV |
| 7                                   | 8030SGLV                                         | 8030GLV | 8031SGLV                                      | 8031GLV | 8032SGLV                                      | 8032GLV |
| 8                                   | 8020SGLV                                         | 8020GLV | 8021SGLV                                      | 8021GLV | 8022SGLV                                      | 8022GLV |
| CLOSED GALVANIZED Shelving Sections |                                                  |         |                                               |         |                                               |         |
| 5                                   | 8037SGLV                                         | 8037GLV | 8038SGLV                                      | 8038GLV | 8039SGLV                                      | 8039GLV |
| 6*                                  | 8270SGLV                                         | 8270GLV | 8271SGLV                                      | 8271GLV | 8272SGLV                                      | 8272GLV |
| 6                                   | 8260SGLV                                         | 8260GLV | 8261SGLV                                      | 8261GLV | 8262SGLV                                      | 8262GLV |
| 7                                   | 8090SGLV                                         | 8090GLV | 8091SGLV                                      | 8091GLV | 8092SGLV                                      | 8092GLV |
| 8                                   | 8080SGLV                                         | 8080GLV | 8081SGLV                                      | 8081GLV | 8082SGLV                                      | 8082GLV |