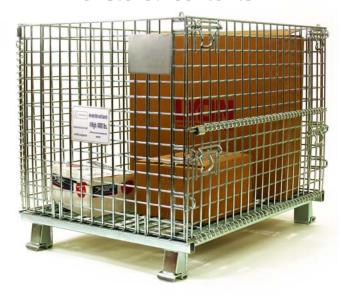

## Stack 'em, Fold 'em!

These versatile containers are ideal for high density, bulk storage applications. Notched legs interlock for positive stacking and permit forklift or pallet truck entry. A front drop gate allows for easy access to contents when stacked.

Zinc plated, wire mesh design allows for easy visual inventory of stored contents. Containers set up in seconds and fold down neatly for storage when not in use.

Four models from which to choose, the junior size features a tight mesh pattern to store smaller items and is ideal for work cells with limited available footprint. It can be stacked three high with a capacity of 1000 lbs. per container.