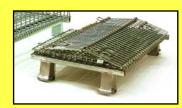

Our standard size containers hold up to 4000 lbs. each and can be stacked 4 high, yielding 16,000 lbs. of capacity in an area as small as 32" x 40".

- 4 different sizes from which to choose
- Drop down doors
- Welded legs
- Collapses to 1/10th the original size when not in use
- Reinforced safety corners
- Safety locks to prevent accidental opening of containers
- Heavy Duty 13-gauge channel for increased capacity
- U-loop to keep end panel in place for added stability
- Standard sizes stack 4 high, fully loaded; junior size, 3 high
- Zinc plated to prevent rust

## **Features**

Collapses to 1/10th the original size when not in use for convenient, easy storage and handling.

Drop gate allows for easy access to contents when stacked.