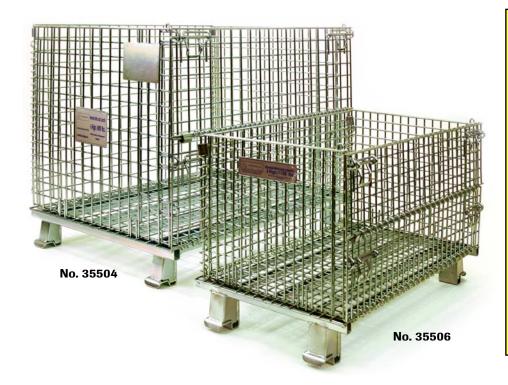

Our standard size containers hold up to 4000 lbs. each and can be stacked 4 high, yielding 16,000 lbs. of capacity in an area as small as 32" x 40".

- 4 different sizes from which to choose
- Drop down doors
- Welded legs
- Collapses to 1/10th the original size when not in use
- Reinforced safety corners
- Safety locks to prevent accidental opening of containers
- Heavy Duty 13-gauge channel for increased capacity
- U-loop to keep end panel in place for added stability
- Standard sizes stack 4 high, fully loaded; junior size, 3 high
- Zinc plated to prevent rust

## Easy visual inventory of stored contents!

| Size                                                        | Capacity  | Cat. No. |
|-------------------------------------------------------------|-----------|----------|
| Standard Size Wire Mesh – 2" x 2" 2-Gauge Wire Mesh Pattern |           |          |
| 32"w x 40"d x 28"h                                          | 4000 lbs. | 35502    |
| 40"w x 48"d x 30"h                                          | 4000 lbs. | 35504    |
| 40"w x 48"d x 36"h                                          | 4000 lbs. | 35506    |
| Junior Size Wire Mesh – 1" x 1" 8-Gauge Wire Mesh Pattern   |           |          |
| 20"w x 32"d x 16"h                                          | 1000 lbs. | 35500    |