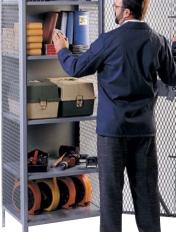

## Three Walls of Mesh for Extra Visibility!

- Secure, visible storage for bulky goods, equipment, tool chests, sports gear, motors and small machines or appliances.
- Reinforcing K-brace welded to the door frame delivers added strength and proper door alignment. 13-gauge diamond shaped steel mesh stands up to heavy use.
- Adjustable shelves bolt into holes spaced from 8%" at bottom to 8%" from top.
- Full length door has three-point latching system with cam-locking system and chrome plated handle.
- 24"w x 21"d x 78"h overall. Dove Gray only. Shipped set-up.