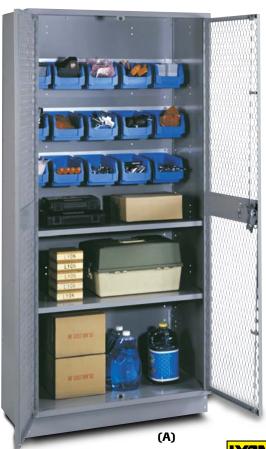

## **All-Welded Visible Storage Cabinets**

## Now, Pre-Engineered with Shelves and Bins!

- Choose from five pre-engineered configurations featuring shelves, bins and shelf-bin combinations.
- Provide secure, visible storage for quick visual inspection without needless opening.
- Full length doors feature a three-point latch design and cam-bar system.
- Chrome plated handle will accept a padlock (not included) or accommodate flat key lock.
- Shelves bolt into place and are adjustable on 2" centers with payload capacity of 300 lbs. each.
- Plastic Bins, impervious to most solvents and corrosives, clip on and off galvanized
  Pick Racks bolted to cabinet back.
- · All cabinets are 36" wide.
- · Shelves are included, but not installed.
- All bins shown with pre-engineered units are 5\%"w x 11\%"d x 5"h with capacity of 285 cu. in.
- Cabinets are shipped set up.

Cabinets are shown with 4" high base.

| Description                                                  | No. of Shelves | No. of Bins | Cat. No. |  |
|--------------------------------------------------------------|----------------|-------------|----------|--|
| 36"w x 72"h Visible Storage Cabinets – with shelves and bins |                |             |          |  |
| (A) 18" Deep Cabinet                                         | 2              | 15          | 1152     |  |
| 18" Deep Cabinet with 4" base                                | 2              | 15          | 1152B    |  |
| 21" Deep Cabinet                                             | 2              | 15          | 1153     |  |
| 21" Deep Cabinet with 4" base                                | 2              | 15          | 1153B    |  |
| 36"w x 72"h Visible Storage Cabinets – with shelves only     |                |             |          |  |
| (B) 18" Deep Cabinet                                         | 4              | 0           | 1150     |  |
| 18" Deep Cabinet with 4" base                                | 4              | 0           | 1150B    |  |
| 21" Deep Cabinet                                             | 4              | 0           | 1151     |  |
| 21" Deep Cabinet with 4" base                                | 4              | 0           | 1151B    |  |
| 36"w x 72"h Visible Storage Cabinets – with bins only        |                |             |          |  |
| (C) 18" Deep Cabinet                                         | 0              | 45          | 1154     |  |
| 18" Deep Cabinet with 4" base                                | 0              | 45          | 1154B    |  |