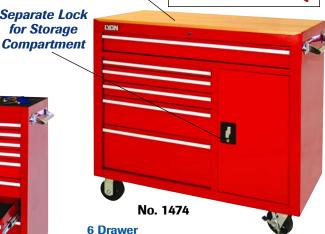

## **Multi-Purpose Roller Cabinet** with Cabinet & 2 Drawers

| Description            | Width                                    | Depth   | Height |
|------------------------|------------------------------------------|---------|--------|
|                        |                                          |         |        |
| Overall (with casters) | 4011/16"                                 | 18"     | 41%"   |
| 1 Drawer               | 35%"                                     | 161/8"  | 41/8"  |
| 2 Drawers              | 211/2"                                   | 161/8"  | 31⁄8"  |
| 1 Drawer               | 211/2"                                   | 161/8"  | 2"     |
| 1 Drawer               | 211/2"                                   | 16 1/8" | 65/16" |
| 1 Drawer               | 211/2"                                   | 161/8"  | 91/2"  |
| 1 Compartment          | <b>12</b> <sup>1</sup> / <sub>16</sub> " | 161/8"  | 24%"   |
| 2 Drawers              | 11 <sup>13</sup> /16"                    | 161⁄8"  | 31⁄8"  |