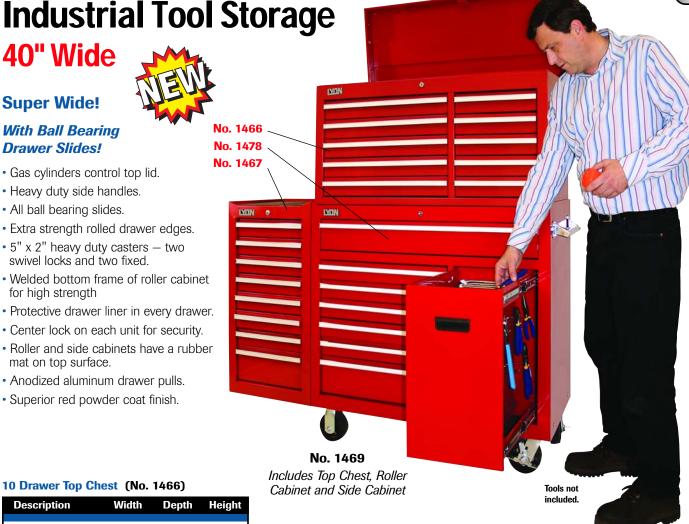

## With Ball Bearing **Drawer Slides!**

- · Gas cylinders control top lid.
- · Heavy duty side handles.
- · All ball bearing slides.
- · Extra strength rolled drawer edges.
- 5" x 2" heavy duty casters two swivel locks and two fixed.
- Welded bottom frame of roller cabinet for high strength
- · Protective drawer liner in every drawer.
- · Center lock on each unit for security.
- Roller and side cabinets have a rubber mat on top surface.
- · Anodized aluminum drawer pulls.
- · Superior red powder coat finish.

### 10 Drawer Top Chest (No. 1466)

| Description            | Width    | Depth    | Height   |
|------------------------|----------|----------|----------|
| Overall (with casters) | 417/16"  | 17½"     | 2111/16" |
| Top Tray               | 415/16"  | 17 7/16" | 2 13/16" |
| 5 Drawers              | 22 1/16" | 161/8"   | 2 1/8"   |
| 5 Drawers              | 125/16"  | 161/8"   | 2 1/8"   |

#### 8 Drawer Roller Cabinet (No. 1478)

| Description            | Width    | Depth                | Height    |
|------------------------|----------|----------------------|-----------|
| Overall (with casters) | 42"      | 18"                  | 38 5/8"   |
| Panel Drawer           | 163/16"  | 16 <sup>7</sup> /16" | 2111/16"  |
| 1 Drawer               | 36%"     | 161/8"               | 6"        |
| 5 Drawers              | 22 1/16" | 161/8"               | 2 29/32 " |
| 1 Drawer               | 22 1/16" | 161/8"               | 6"        |

#### 8 Drawer Side Cabinet (No. 1467)

| Description            | Width | Depth | Height |
|------------------------|-------|-------|--------|
|                        |       |       |        |
| Overall (with casters) | 17"   | 18"   | 331/4" |
| 7 Drawers              | 12"   | 15"   | 2 1/2" |
| 1 Drawer               | 12"   | 15"   | 5¾"    |

## **10 Drawer Top Chest** No. 1469

Includes 10-Drawer Top Chest, 8-Drawer Roller Cabinet and 8-Drawer Side Cabinet

No. 1496

Includes 10-Drawer Top Chest, 8-Drawer Roller Cabinet