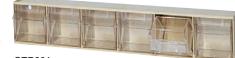

9 Bin - 2-1/2"L x 23-5/8"W x 3-1/8"H

**QTB306** 

6 Bin - 3-5/8"L x 23-5/8"W x 4-1/2"H

QTB305 5 Bin - 5-1/4"L x 23-5/8"W x 6-1/2"H

QTB304 4 Bin - 6-5/8"L x 23-5/8"W x 8-1/8"H

3 Bin - 7-3/4"L x 23-5/8"W x 9-1/2"H