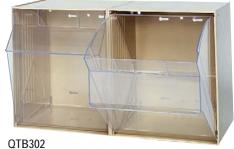

|           | OUTSIDE DIMENSIONS            | BIN DIMENSIONS              | CTN | CTN    |
|-----------|-------------------------------|-----------------------------|-----|--------|
| MODEL NO. | L" x W" x H"                  | L" x W" x H"                | QTY | WGT    |
| QTB301    | 11-3/4" x 11-13/16" x 13-7/8" | 8-7/8" x 11-1/16" x 13-5/8" | 1   | 7 lbs  |
| QTB302    | 11-3/4" x 23-5/8" x 13-7/8"   | 8-7/8" x 11-1/16" x 13-5/8" | 1   | 14 lbs |
| QTB303    | 7-3/4" x 23-5/8" x 9-1/2"     | 5-7/8" x 7-3/8" x 8-5/8"    | 1   | 9 lbs  |
| QTB304    | 6-5/8" x 23-5/8" x 8-1/8"     | 5" x 5-5/8" x 7-1/2"        | 1   | 7 lbs  |
| QTB305    | 5-1/4" x 23-5/8" x 6-1/2"     | 3-3/4" x 4-1/4" x 5-3/4"    | 1   | 5 lbs  |
| QTB306    | 3-5/8" x 23-5/8" x 4-1/2"     | 2-5/8" x 3-1/2" x 3-3/4"    | 1   | 2 lbs  |
| QTB309    | 2-1/2" x 23-5/8" x 3-1/8"     | 1-3/4" x 2-3/16" x 2-1/2"   | 1   | 2 lbs  |
| DIV303    | DIVIDER FOR QTB303            |                             | 3   | 2 lbs  |
| DIV304    | DIVIDER FOR QTB304            |                             | 4   | 1 lb   |

2 Bin - 11-3/4"L x 23-5/8"W x 13-7/8"H

QTB301 1 Bin - 11-3/4"L x 11-13/16"W x 13-7/8"H