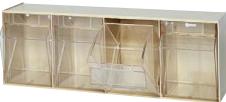

9 Bin - 2-1/2"L x 23-5/8"W x 3-1/8"H

**QTB306** 

6 Bin - 3-5/8"L x 23-5/8"W x 4-1/2"H

QTB305 5 Bin - 5-1/4"L x 23-5/8"W x 6-1/2"H

QTB304 4 Bin - 6-5/8"L x 23-5/8"W x 8-1/8"H

3 Bin - 7-3/4"L x 23-5/8"W x 9-1/2"H

2 Bin - 11-3/4"L x 23-5/8"W x 13-7/8"H

QTB301 1 Bin - 11-3/4"L x 11-13/16"W x 13-7/8"H