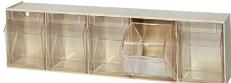

## **Clear Tip Out Bin Systems**

QTB309

QTB306

QTB305

QTB304

QTB303

QTB302

**DIV303** and DIV304 QTB303 and QTB304 cup can

9 Bin - 2-1/2"L x 23-5/8"W x 3-1/8"H

**QTB306** 

6 Bin - 3-5/8"L x 23-5/8"W x 4-1/2"H

QTB305 5 Bin - 5-1/4"L x 23-5/8"W x 6-1/2"H

QTB304 4 Bin - 6-5/8"L x 23-5/8"W x 8-1/8"H

3 Bin - 7-3/4"L x 23-5/8"W x 9-1/2"H