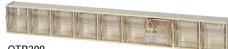

9 Bin - 2-1/2"L x 23-5/8"W x 3-1/8"H

**QTB306** 

6 Bin - 3-5/8"L x 23-5/8"W x 4-1/2"H

QTB305 5 Bin - 5-1/4"L x 23-5/8"W x 6-1/2"H

QTB304 4 Bin - 6-5/8"L x 23-5/8"W x 8-1/8"H

3 Bin - 7-3/4"L x 23-5/8"W x 9-1/2"H