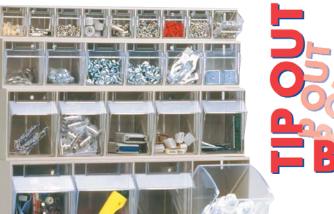

## **BINS STACK OR HANG! CLEAR COMPARTMENTS! DUST & DIRT FREE STORAGE!**

·23-5/8" W

## Clear Tip Out Bins

Space saving bin units keep small and medium sized parts organized, sorted and easy to find. These clear, break resistant injection molded plastic containers tip open smoothly to a 45° angle and are completely removable for easy access and refilling. Molded handle with slots for labels provided. Bins are easily cleaned with soap and water. Polystyrene cabinet can be stacked or wall mounted. Exterior available in White, Ivory and Gray. Cups available in clear. See page 38 for optional locking rod which keeps bins from tilting open.

2 Bin - 11-3/4"L x 23-5/8"W x 13-7/8"H

QTB301 1 Bin - 11-3/4"L x 11-13/16"W x 13-7/8"H