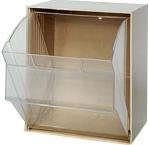

## Clear Tip Out Bins

Space saving bin units keep small and medium sized parts organized, sorted and easy to find. These clear, break resistant injection molded plastic containers tip open smoothly to a 45° angle and are completely removable for easy access and refilling. Molded handle with slots for labels provided. Bins are easily cleaned with soap and water. Polystyrene cabinet can be stacked or wall mounted. Exterior available in White, Ivory and Gray. Cups available in clear. See page 38 for optional locking rod which keeps bins from tilting open.

|           | OUTSIDE DIMENSIONS            | BIN DIMENSIONS              | CTN | CTN    |
|-----------|-------------------------------|-----------------------------|-----|--------|
| MODEL NO. | L" x W" x H"                  | L" x W" x H"                | QTY | WGT    |
| QTB301    | 11-3/4" x 11-13/16" x 13-7/8" | 8-7/8" x 11-1/16" x 13-5/8" | 1   | 7 lbs  |
| QTB302    | 11-3/4" x 23-5/8" x 13-7/8"   | 8-7/8" x 11-1/16" x 13-5/8" | 1   | 14 lbs |
| QTB303    | 7-3/4" x 23-5/8" x 9-1/2"     | 5-7/8" x 7-3/8" x 8-5/8"    | 1   | 9 lbs  |
| QTB304    | 6-5/8" x 23-5/8" x 8-1/8"     | 5" x 5-5/8" x 7-1/2"        | 1   | 7 lbs  |
| QTB305    | 5-1/4" x 23-5/8" x 6-1/2"     | 3-3/4" x 4-1/4" x 5-3/4"    | 1   | 5 lbs  |
| QTB306    | 3-5/8" x 23-5/8" x 4-1/2"     | 2-5/8" x 3-1/2" x 3-3/4"    | 1   | 2 lbs  |
| QTB309    | 2-1/2" x 23-5/8" x 3-1/8"     | 1-3/4" x 2-3/16" x 2-1/2"   | 1   | 2 lbs  |
| DIV303    | DIVIDER FOR QTB303            |                             | 3   | 2 lbs  |
| DIV304    | DIVIDER FOR QTB304            |                             | 4   | 1 lb   |