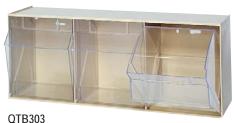

|           | OUTSIDE DIMENSIONS            | BIN DIMENSIONS              | CTN | CTN    |
|-----------|-------------------------------|-----------------------------|-----|--------|
| MODEL NO. | L" x W" x H"                  | L" x W" x H"                | QTY | WGT    |
| QTB301    | 11-3/4" x 11-13/16" x 13-7/8" | 8-7/8" x 11-1/16" x 13-5/8" | 1   | 7 lbs  |
| QTB302    | 11-3/4" x 23-5/8" x 13-7/8"   | 8-7/8" x 11-1/16" x 13-5/8" | 1   | 14 lbs |
| QTB303    | 7-3/4" x 23-5/8" x 9-1/2"     | 5-7/8" x 7-3/8" x 8-5/8"    | 1   | 9 lbs  |
| QTB304    | 6-5/8" x 23-5/8" x 8-1/8"     | 5" x 5-5/8" x 7-1/2"        | 1   | 7 lbs  |
| QTB305    | 5-1/4" x 23-5/8" x 6-1/2"     | 3-3/4" x 4-1/4" x 5-3/4"    | 1   | 5 lbs  |
| QTB306    | 3-5/8" x 23-5/8" x 4-1/2"     | 2-5/8" x 3-1/2" x 3-3/4"    | 1   | 2 lbs  |
| QTB309    | 2-1/2" x 23-5/8" x 3-1/8"     | 1-3/4" x 2-3/16" x 2-1/2"   | 1   | 2 lbs  |
| DIV303    | DIVIDER FOR QTB303            |                             | 3   | 2 lbs  |
| DIV304    | DIVIDER FOR QTB304            |                             | 4   | 1 lb   |

9 Bin - 2-1/2"L x 23-5/8"W x 3-1/8"H

**QTB306** 

6 Bin - 3-5/8"L x 23-5/8"W x 4-1/2"H

QTB305 5 Bin - 5-1/4"L x 23-5/8"W x 6-1/2"H

QTB304 4 Bin - 6-5/8"L x 23-5/8"W x 8-1/8"H

3 Bin - 7-3/4"L x 23-5/8"W x 9-1/2"H