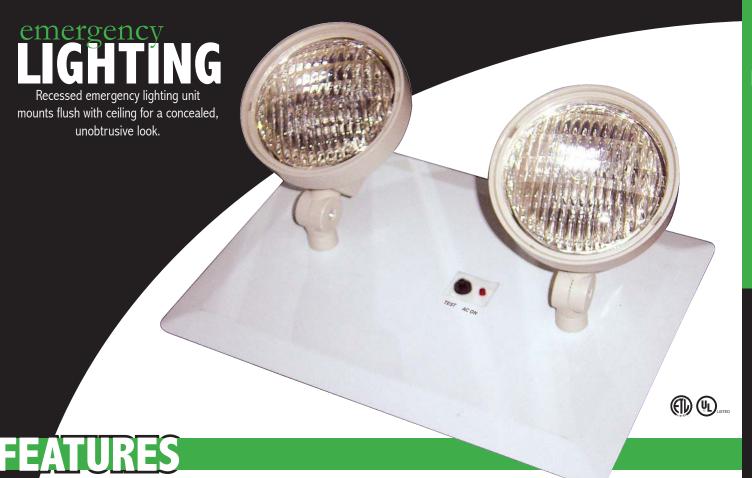

Completely self-contained

Compact, flush mount design

Mounting bar hangers included

Large battery for remote capability standard

**Push-to-test switch** 

6-Volt, sealed lead acid, maintenance-free battery

Environmentally-coated, solid state charger

Automatic, low voltage disconnect (LVD)

Universal transformer for 120 or 277 VAC

Injection-molded, V-O flame retardant, high-impact thermoplastic lighting heads

Charge rate/power on LED indicator light