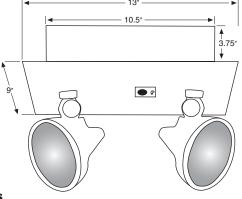

Completely self-contained

Compact, flush mount design

Mounting bar hangers included

Large battery for remote capability standard

**Push-to-test switch** 

6-Volt, sealed lead acid, maintenance-free battery

Environmentally-coated, solid state charger

Automatic, low voltage disconnect (LVD)

Universal transformer for 120 or 277 VAC

Injection-molded, V-O flame retardant, high-impact thermoplastic lighting heads

Charge rate/power on LED indicator light

## DIMENSIONS



## Ordering Information

| R-7     | 90 Min    | 120V/277V | 2x5.4W  | 6V      | Yes     |
|---------|-----------|-----------|---------|---------|---------|
| Catalog | Emergency | Voltage   | Lamp    | Battery | Remote  |
| Model # | Operation | Input     | Wattage | Voltage | Capable |