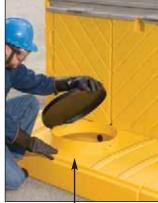

## Meet EPA Regulations With Low-Cost Outdoor Spill Containment For Multiple IBC Tanks

- Models available for 2, 3, 4 or 5 tanks.
- Each IBC tank sits on a low-profile spill pallet with a containment capacity of 75 gallons - Expansion Tanks provide 65 gallons of additional capacity.
- 100% polyethylene construction eliminates the potential for rust and corrosion.
- "Flow-through" bulkhead fittings connect spill pallets and Expansion Tanks together, allowing spills to be channeled throughout the containment system — containment capacity is thereby "borrowed" from adjacent spill pallets and Expansion Tanks.
- Unique "roll top" enclosures and swing-out doors allow convenient loading and unloading of IBC tanks.
- Compartments are lockable for secure storage of hazardous materials.
- Optional Extender Kits (Part# 9658) provide for the addition of another compartment. (1 tank per **Extender Kit).**
- Meets SPCC and EPA Container Storage Regulation 40 CFR 264.175.
- Helps meet Stormwater Management Regulations