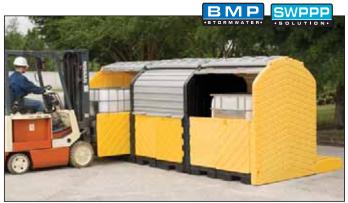

## Ultra Modular IBC Spill Pallets

## Meet EPA Regulations With Low-Cost Outdoor Spill Containment For Multiple IBC Tanks

- Models available for 2, 3, 4 or 5 tanks.
- Each IBC tank sits on a low-profile spill pallet with a containment capacity of 75 gallons - Expansion Tanks provide 65 gallons of additional capacity.
- 100% polyethylene construction eliminates the potential for rust and corrosion.
- "Flow-through" bulkhead fittings connect spill pallets and Expansion Tanks together, allowing spills to be channeled throughout the containment system — containment capacity is thereby "borrowed" from adjacent spill pallets and Expansion Tanks.
- Unique "roll top" enclosures and swing-out doors allow convenient loading and unloading of IBC tanks.
- Compartments are lockable for secure storage of hazardous materials.
- Optional Extender Kits (Part# 9658) provide for the addition of another compartment. (1 tank per **Extender Kit).**
- Meets SPCC and EPA Container Storage Regulation 40 CFR 264.175.
- Helps meet Stormwater Management Regulations