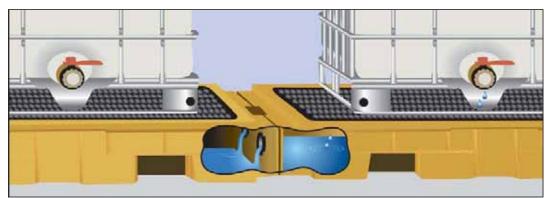

3-Tank Model: 355 Gallon Capacity (Part# 1166)

Pallet to Pallet connection

Pallet to Expansion Tank connection

Expansion Tank

Illustration of how flow-through bulkhead fittings work. (Hard Tops removed for illustration purposes.)