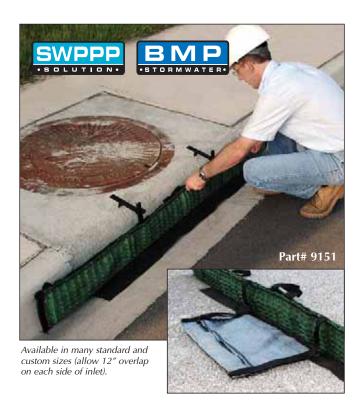

## Ultra&Gutter Guard Plus®

### **Guard High-Flow Curb Inlets From Silt, Sediment And Other Contaminants**

- Designed for curb inlets with high-flow volumes.
- Unique, multi-dimensional outer filter combined with rigid inner frame maintains a low profile to prevent damage from vehicular traffic.
- Modular, 3-foot inner frames allow for compact transport and storage.
- Counterweight inserts into inlet to keep unit upright and secure see inset photo (7 lb. weight available).\*
- Tie-back straps on either end of unit can be used with sod pin or stake for additional anchoring.
- Can be easily cleaned and reused.
- Helps comply with NPDES, 40 CFR 122.26 (1999).

| ULTRA-GUTTER GUARD PLUS |                                                                     |                          |
|-------------------------|---------------------------------------------------------------------|--------------------------|
| Part# 9151              | Dimensions: 6' L x 6" H (1,829 mm x 152 mm)                         | Weight: 10 lbs. (4.5 kg) |
| Part# 9158              | Dimensions: 9' L x 6" H (2,743 mm x 152 mm)                         | Weight: 13 lbs. (6 kg)   |
| Part# 9154              | Dimensions: 12' L x 6" H (3,658 mm x 152 mm)                        | Weight: 16 lbs. (7 kg)   |
| Part# 9159              | Dimensions: 15' L x 6" H (4,572 mm x 152 mm)                        | Weight: 20 lbs. (9 kg)   |
| Part# 9148              | Counterweight Dimensions: 14" L x 1 1/2" dia. (356 mm x 38 mm dia.) | Weight: 7 lbs. (3 kg)    |

<sup>\*</sup>One weight required for Part# 9151. Two required for all other sizes.