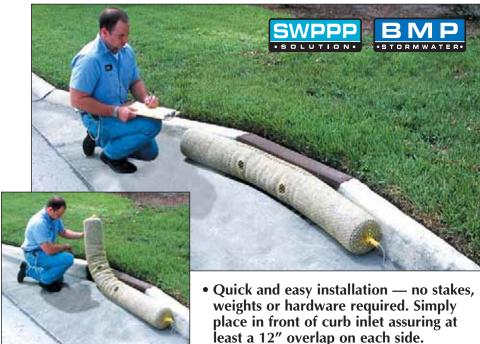

# Ultra**23** Gutter Guard®

#### • Made of 100% recycled materials.

- Can be reused simply remove, clean and store properly until needed again.
- Built-in overflow ports allow water to pass through during major rainfall events.
- Helps comply with NPDES, 40 CFR 122.26 (1999) and TMDL requirements.

| ULTRA-GUTTER GUARD |                                            |  |
|--------------------|--------------------------------------------|--|
| Part#              | Dimensions                                 |  |
| 9320               | 9" dia. x 8' L (229 mm dia. x 2,438 mm L)  |  |
| 9321               | 9" dia. x 10' L (229 mm dia. x 3,048 mm L) |  |
| 9322               | 9" dia. x 12' L (229 mm dia. x 3,658 mm L) |  |

## **Keep Sediment And Other Debris Out Of Curb Inlets**