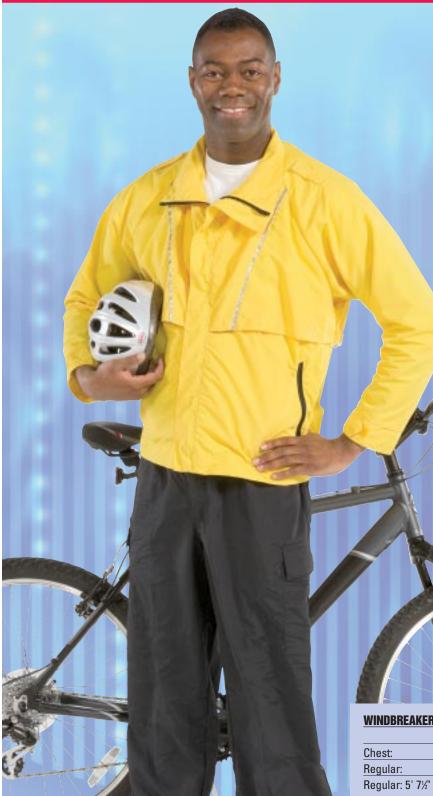

## **Windbreaker Bike Patrol Jacket**

Fabric: 3½- 4 oz. Supplex™ Nylon

- · raglan sleeve design
- · caped design both front and back for optimum ventilation
- full, 2-way zipper closure in front with a storm overflap
- · polyester mesh lining
- · microphone tabs on both shoulders
- · elasticized waist
- 3M Scotchlite® reflective trim on front and back
- · weapons access with hook and loop closure
- · badge tab on left front with metal eyelets
- · two front pockets with zipper closure
- · inside breast pocket inside left front

**STYLES** 

BI01-2405 Navy Blue BI01-2448 Yellow