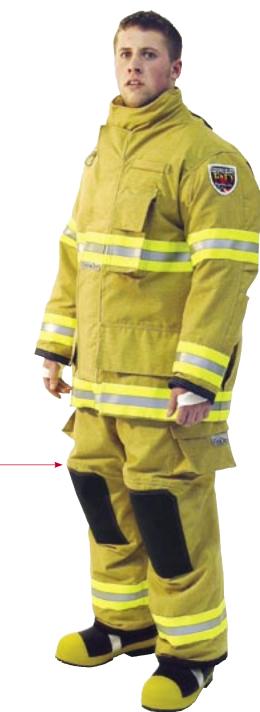

## **Coat Features**

Coat available in 35" Traditional Style and 28" or 32" Assault Style

Patent pending seamless collar that allows the wearer to have the collar upright as shown or folded down

Patent pending removable Drag Rescue Devise allows it to be removed for cleaning reducing the possibility for damage

Variety of pocket options

DexFlex<sup>™</sup> Back and Elbow help the garment fit and move with the wearer

2 snaps to secure the liner to the hem of the outer shell

 $3M^{\text{\tiny{TM}}}$  Scotchlite  $^{\text{\tiny{TM}}}$  Reflective Material in your choice of color and configuration

## **Pant Features**

New athletic cut pattern, mid rise pant

Option of no bib, 3" bib or 6" bib

Ergonomic Leg that has an angled design to fit in a forward firefighting position

H-back, padded suspenders with parachute pull

Comfort inseam in crotch reduces wear and stress on the liner

3M<sup>™</sup> Scotchlite<sup>™</sup> Reflective Material in your choice of color and configuration

New FX Gear knee design eliminates the seam making for an even more comfortable fit.