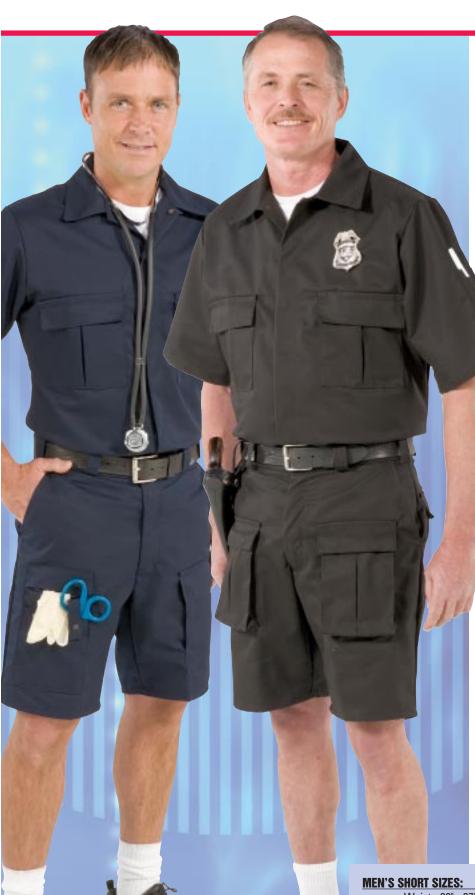

## **EMS Glove Pocket Shorts**

**Fabric:** 7.75 oz. per square yard Comfort Twill 65% polyester/35% cotton

- 2" wide waistband with Snug-Tex® shirt grip on the inside
- glove/scissor pocket on the right thigh. The pocket comprises a two part scissor pocket on the outside with a separate glove pocket behind so that surgical gloves can be stored separately from other items
- the left thigh has a semi-bellowed cargo pocket measuring 5" x 7". There is a 2" bellow at the top of the pocket is provided for occasions when extra pocket capacity is required
- two patch hip pockets on the rear which fasten closed with a pocket flap and two concealed snaps per pocket

**MEN'S** 

PH01-1805 Navy Blue PH01-1839 Black

WOMEN'S

PH03-1805 Navy Blue

## **Deluxe 6 Pocket Duty Shorts**

**Fabric:** 7.75 oz. per square yard Comfort Twill 65% polyester/35% cotton

- 2½" wide waistband with Snug-Tex® shirt grip on the inside
- two pleated and bellowed cargo pockets measuring 5" x 6½" with a 1½" bellow. The cargo pockets fasten closed with a pocket flap and two concealed snaps per pocket
- two patch hip pockets on the rear which fasten closed with a pocket flap and two concealed snaps per pocket

**MEN'S** 

PH02-1805 Navy Blue PH02-1839 Black PH02-1872 Olive Green

Waist: 30" - 37" all sizes; 38" - 46" even sizes