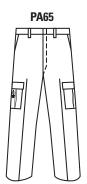

## **Model PA65**

## **Men's Style EMT Pants**

Fabric: 9.5 oz. per square yard

55% FFR™ (Fibrous Flame Retardant Fiber)

45% Cotton, Twill weave

· large cargo pocket on left leg with flaps that close

with two hidden snaps

· right leg has EMT scissor pocket

• bottoms of side pockets are reinforced using an "X" bartack

• self-locking brass zipper with NOMEX® zipper tape

· hook and eye waist closure with french fly

· fully lined waistband with FR shirt grip

• two patch hip pockets with hidden snap closures

• seven belt loops will take 2" belts

• sewn throughout with NOMEX® thread