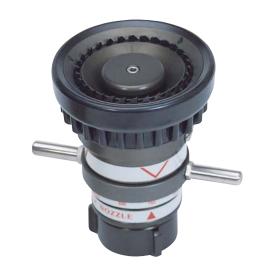

Style #848 Adjust-Flow Master Stream Nozzle 2-1/2" Inlet 500-750-1,000-1,250 GPM

## **Features**

- Durable Lightweight Hard Coated Anodized Aluminum Construction
- Combination Fog And Straight Stream
- Multiple Flows Adjustable to Four Constant Flow Settings
- Patten and Gallonage Easily Changed Under Flow Condition
- Spinning Teeth For Full Fog Pattern
- Heavy Duty Protective Rubber Bumper
- Superior Reach And Penetration
- Ideal For Use In Portable And Fixed Monitors

## **Variables**

• Specify 2-1/2" Inlet Thread

| Style | Inlet | Flow                        |                                 | Length | Weight |
|-------|-------|-----------------------------|---------------------------------|--------|--------|
| 848   | 2.5"  | 500-750-1,000-<br>1,250 GPM | 1,900-2,900-<br>3,800-4,800 LPM | 8.5"   | 12 lbs |