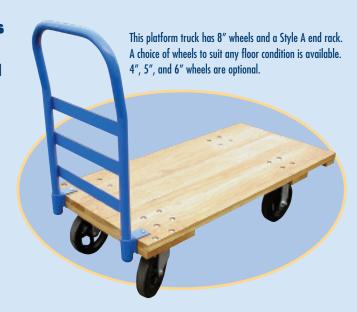

## Wood Deck Platform Trucks

Since 1936, the name Roll-A-Way has been synonymous with quality in the materials handling industry. The outstanding features of our popular hardwood deck trucks reflect the reasons why. The wood platform is a solid 1-1/4" hardwood deck, sanded and double varnished for appearance, longer wear, and durability. Reinforced cross members lend additional support. The end racks are removable, constructed of thick wall pipe, and easily inserted into heavy pipe sockets. The casters (2 swivel and 2 rigid) are bolted to the cross members, are standard with 2 hardened ball bearing swivel raceways, lubrication fittings, and a selection of wheels. See price list for optional features such as bumpers, racks, wheels, and angle frames.