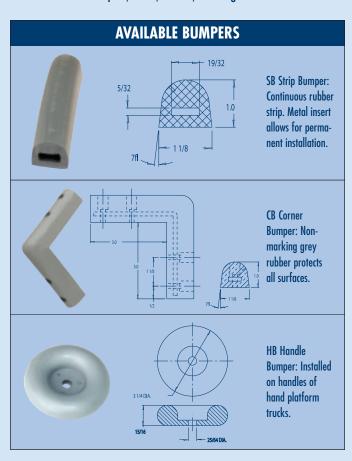

## WOOD DECK PLATFORM TRUCKS

| Platform Size | Wheel Size/Type                   | Model No    | Capacity Lbs | Weight Lbs | Platform Height | Standard End Rack                | Optional Extras (Suffix)                                                                                      |
|---------------|-----------------------------------|-------------|--------------|------------|-----------------|----------------------------------|---------------------------------------------------------------------------------------------------------------|
| 22 x 40       | 8" x 2" Plexite<br>Phenolic Resin | WD-2240-8UM | 2200         | 100        | 12              | Style A,<br>One Rack,<br>3 Slats | All Listed End Rocks<br>— CB, Corner Bumper<br>— SB, Strip Bumper<br>— HB, Handle Bumper<br>See Wheels Listed |
| 24 x 48       |                                   | WD-2448-8UM |              | 110        |                 |                                  |                                                                                                               |
| 27 x 54       |                                   | WD-2754-8UM |              | 120        |                 |                                  |                                                                                                               |
| 30 x 60       |                                   | WD-3060-8UM |              | 130        |                 |                                  |                                                                                                               |
| 36 x 72       |                                   | WD-3672-8UM |              | 155        |                 |                                  |                                                                                                               |
| 22 x 40       | 8" x 2"<br>- Mold-On Rubber       | WD-2240-8UV | 2000         | 100        |                 |                                  |                                                                                                               |
| 24 x 48       |                                   | WD-2448-8UV |              | 110        |                 |                                  |                                                                                                               |
| 27 x 54       |                                   | WD-2754-8UV |              | 120        |                 |                                  |                                                                                                               |
| 30 x 60       |                                   | WD-3060-8UV |              | 130        |                 |                                  |                                                                                                               |
| 36 x 72       |                                   | WD-3672-8UV |              | 155        |                 |                                  |                                                                                                               |