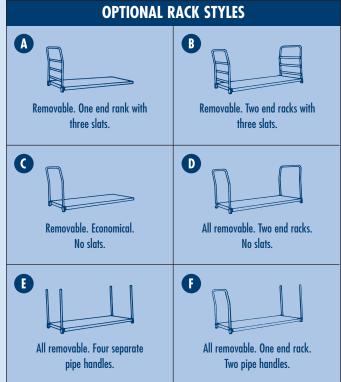

## WOOD DECK PLATFORM TRUCKS

| Platform Size | Wheel Size/Type                   | Model No    | Capacity Lbs | Weight Lbs | Platform Height | Standard End Rack                | Optional Extras (Suffix)                                                                                      |
|---------------|-----------------------------------|-------------|--------------|------------|-----------------|----------------------------------|---------------------------------------------------------------------------------------------------------------|
| 22 x 40       | 8" x 2" Plexite<br>Phenolic Resin | WD-2240-8UM | 2200         | 100        | 12              | Style A,<br>One Rack,<br>3 Slats | All Listed End Rocks<br>— CB, Corner Bumper<br>— SB, Strip Bumper<br>— HB, Handle Bumper<br>See Wheels Listed |
| 24 x 48       |                                   | WD-2448-8UM |              | 110        |                 |                                  |                                                                                                               |
| 27 x 54       |                                   | WD-2754-8UM |              | 120        |                 |                                  |                                                                                                               |
| 30 x 60       |                                   | WD-3060-8UM |              | 130        |                 |                                  |                                                                                                               |
| 36 x 72       |                                   | WD-3672-8UM |              | 155        |                 |                                  |                                                                                                               |
| 22 x 40       | 8" x 2"<br>- Mold-On Rubber       | WD-2240-8UV | 2000         | 100        |                 |                                  |                                                                                                               |
| 24 x 48       |                                   | WD-2448-8UV |              | 110        |                 |                                  |                                                                                                               |
| 27 x 54       |                                   | WD-2754-8UV |              | 120        |                 |                                  |                                                                                                               |
| 30 x 60       |                                   | WD-3060-8UV |              | 130        |                 |                                  |                                                                                                               |
| 36 x 72       |                                   | WD-3672-8UV |              | 155        |                 |                                  |                                                                                                               |