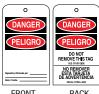

### **SERIES 200 TAGS - ALL HAVE B2 BACK SHOWN**

**BILINGUAL TAGS\*** 

\*See opposite page for Bilingual Lockout & RTK Tags

FRONT BACK APT-B-207

APT-B-201 Available with grommets only.

DOUBLE-SIDED / SAME ON BOTH SIDES