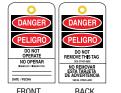

### **SERIES 200 TAGS - ALL HAVE B2 BACK SHOWN**

**BILINGUAL TAGS\*** 

\*See opposite page for Bilingual Lockout & RTK Tags

FRONT BACK APT-B-207

APT-B-201 Available with grommets only.

DOUBLE-SIDED / SAME ON BOTH SIDES