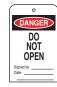

## **ACCIDENT PREVENTION TAGS**

Our 3" x 6" write-on accident prevention tags are printed on tear-resistant vinyl and supplied with nylon self-locking fasteners. All tags can be furnished with grommets by request only. Please add the suffix -38 for 3/8" I.D. grommets for use with padlocks, and -316 for 3/16" I.D. eyelet for use with ties. Packaged in lots of 25.

### SERIES 100 TAGS - ALL HAVE B1 BACK SHOWN









































### **SERIES 200 TAGS - ALL HAVE B2 BACK SHOWN**





















**BILINGUAL TAGS\*** 

\*See opposite page for Bilingual Lockout & RTK Tags







FRONT BACK APT-B-207

APT-B-201 Available with grommets only.







DOUBLE-SIDED / SAME ON BOTH SIDES

### **RADIOACTIVE MATERIAL**





APT-501 (blank back) 3"x 5' 4" x 6"

# Specify size when ordering

### **COLOR-CODED BLANK TAGS**





#### **SAME ON BOTH SIDES**

























APT-309











CAUTION CONTAINS **ASBESTOS** 

APT-308

APT-301





CAUTION HANDS OFF DO NOT **OPERATE** 

CAUTION LOCKOUT **SERVICING** 

CAUTION **UNSAFE** DO NOT USE APT-320

















### **DOUBLE-SIDED**





**APT-401** 



**APT-402**