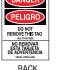

### **SERIES 200 TAGS - ALL HAVE B2 BACK SHOWN**

**BILINGUAL TAGS\*** 

\*See opposite page for Bilingual Lockout & RTK Tags

FRONT BACK APT-B-207

APT-B-201 Available with grommets only.

DOUBLE-SIDED / SAME ON BOTH SIDES