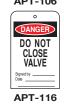

## **ACCIDENT PREVENTION TAGS**

Our 3" x 6" write-on accident prevention tags are printed on tear-resistant vinyl and supplied with nylon self-locking fasteners. All tags can be furnished with grommets by request only. Please add the suffix -38 for 3/8" I.D. grommets for use with padlocks, and -316 for 3/16" I.D. eyelet for use with ties. Packaged in lots of 25.

### SERIES 100 TAGS - ALL HAVE B1 BACK SHOWN