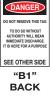

## **ACCIDENT PREVENTION TAGS**

Our 3" x 6" write-on accident prevention tags are printed on tear-resistant vinyl and supplied with nylon self-locking fasteners. All tags can be furnished with grommets by request only. Please add the suffix -38 for 3/8" I.D. grommets for use with padlocks, and -316 for 3/16" I.D. eyelet for use with ties. Packaged in lots of 25.

### SERIES 100 TAGS - ALL HAVE B1 BACK SHOWN









































### **SERIES 200 TAGS - ALL HAVE B2 BACK SHOWN**





















**BILINGUAL TAGS\*** 

\*See opposite page for Bilingual Lockout & RTK Tags







FRONT BACK APT-B-207

APT-B-201 Available with grommets only.







DOUBLE-SIDED / SAME ON BOTH SIDES

### **RADIOACTIVE MATERIAL**





APT-501 (blank back) 3"x 5' 4" x 6"

# Specify size when ordering

### **COLOR-CODED BLANK TAGS**





#### **SAME ON BOTH SIDES**

























APT-309











CAUTION CONTAINS **ASBESTOS** 

APT-308

APT-301





CAUTION HANDS OFF DO NOT **OPERATE** 

CAUTION LOCKOUT **SERVICING** 

CAUTION **UNSAFE** DO NOT USE APT-320

















### **DOUBLE-SIDED**





**APT-401** 



**APT-402**