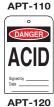

## **ACCIDENT PREVENTION TAGS**

Our 3" x 6" write-on accident prevention tags are printed on tear-resistant vinyl and supplied with nylon self-locking fasteners. All tags can be furnished with grommets by request only. Please add the suffix -38 for 3/8" I.D. grommets for use with padlocks, and -316 for 3/16" I.D. eyelet for use with ties. Packaged in lots of 25.

### SERIES 100 TAGS - ALL HAVE B1 BACK SHOWN









































### **SERIES 200 TAGS - ALL HAVE B2 BACK SHOWN**





















**BILINGUAL TAGS\*** 

\*See opposite page for Bilingual Lockout & RTK Tags







FRONT BACK APT-B-207

APT-B-201 Available with grommets only.







DOUBLE-SIDED / SAME ON BOTH SIDES

### **RADIOACTIVE MATERIAL**





APT-501 (blank back) 3"x 5' 4" x 6"

# Specify size when ordering

### **COLOR-CODED BLANK TAGS**





#### **SAME ON BOTH SIDES**

























APT-309











CAUTION CONTAINS **ASBESTOS** 

APT-308

APT-301





CAUTION HANDS OFF DO NOT **OPERATE** 

CAUTION LOCKOUT **SERVICING** 

CAUTION **UNSAFE** DO NOT USE APT-320

















### **DOUBLE-SIDED**





**APT-401** 



**APT-402**