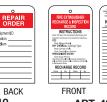

of 25.

### SERIES 100 TAGS - ALL HAVE B1 BACK SHOWN









































### **SERIES 200 TAGS - ALL HAVE B2 BACK SHOWN**





















**BILINGUAL TAGS\*** 

\*See opposite page for Bilingual Lockout & RTK Tags







FRONT BACK APT-B-207

APT-B-201 Available with grommets only.







DOUBLE-SIDED / SAME ON BOTH SIDES

### **RADIOACTIVE MATERIAL**





APT-501 (blank back) 3"x 5' 4" x 6"

# Specify size when ordering

### **COLOR-CODED BLANK TAGS**





#### **SAME ON BOTH SIDES**

























APT-309











CAUTION CONTAINS **ASBESTOS** 

APT-308

APT-301





CAUTION HANDS OFF DO NOT **OPERATE** 

CAUTION LOCKOUT **SERVICING** 

CAUTION **UNSAFE** DO NOT USE APT-320

















### **DOUBLE-SIDED**





**APT-401** 



**APT-402**