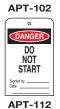

## **ACCIDENT PREVENTION TAGS**

Our 3" x 6" write-on accident prevention tags are printed on tear-resistant vinyl and supplied with nylon self-locking fasteners. All tags can be furnished with grommets by request only. Please add the suffix -38 for 3/8" I.D. grommets for use with padlocks, and -316 for 3/16" I.D. eyelet for use with ties. Packaged in lots of 25.

### SERIES 100 TAGS - ALL HAVE B1 BACK SHOWN









































### **SERIES 200 TAGS - ALL HAVE B2 BACK SHOWN**





















**BILINGUAL TAGS\*** 

\*See opposite page for Bilingual Lockout & RTK Tags







FRONT BACK APT-B-207

APT-B-201 Available with grommets only.







DOUBLE-SIDED / SAME ON BOTH SIDES

### **RADIOACTIVE MATERIAL**





APT-501 (blank back) 3"x 5' 4" x 6"

# Specify size when ordering

### **COLOR-CODED BLANK TAGS**





#### **SAME ON BOTH SIDES**

























APT-309











CAUTION CONTAINS **ASBESTOS** 

APT-308

APT-301





CAUTION HANDS OFF DO NOT **OPERATE** 

CAUTION LOCKOUT **SERVICING** 

CAUTION **UNSAFE** DO NOT USE APT-320

















### **DOUBLE-SIDED**





**APT-401** 



**APT-402**