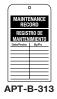

## **ACCIDENT PREVENTION TAGS**

Our 3" x 6" write-on accident prevention tags are printed on tear-resistant vinyl and supplied with nylon self-locking fasteners. All tags can be furnished with grommets by request only. Please add the suffix -38 for 3/8" I.D. grommets for use with padlocks, and -316 for 3/16" I.D. eyelet for use with ties. Packaged in lots of 25.

### SERIES 100 TAGS - ALL HAVE B1 BACK SHOWN