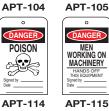

## **ACCIDENT PREVENTION TAGS**

Our 3" x 6" write-on accident prevention tags are printed on tear-resistant vinyl and supplied with nylon self-locking fasteners. All tags can be furnished with grommets by request only. Please add the suffix -38 for 3/8" I.D. grommets for use with padlocks, and -316 for 3/16" I.D. eyelet for use with ties. Packaged in lots of 25.

### SERIES 100 TAGS - ALL HAVE B1 BACK SHOWN