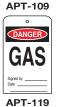

## **ACCIDENT PREVENTION TAGS**

Our 3" x 6" write-on accident prevention tags are printed on tear-resistant vinyl and supplied with nylon self-locking fasteners. All tags can be furnished with grommets by request only. Please add the suffix -38 for 3/8" I.D. grommets for use with padlocks, and -316 for 3/16" I.D. eyelet for use with ties. Packaged in lots of 25.

### SERIES 100 TAGS - ALL HAVE B1 BACK SHOWN









































### **SERIES 200 TAGS - ALL HAVE B2 BACK SHOWN**





















**BILINGUAL TAGS\*** 

\*See opposite page for Bilingual Lockout & RTK Tags







FRONT BACK APT-B-207

APT-B-201 Available with grommets only.







DOUBLE-SIDED / SAME ON BOTH SIDES

### **RADIOACTIVE MATERIAL**





APT-501 (blank back) 3"x 5' 4" x 6"

# Specify size when ordering

### **COLOR-CODED BLANK TAGS**





#### **SAME ON BOTH SIDES**

























APT-309











CAUTION CONTAINS **ASBESTOS** 

APT-308

APT-301





CAUTION HANDS OFF DO NOT **OPERATE** 

CAUTION LOCKOUT **SERVICING** 

CAUTION **UNSAFE** DO NOT USE APT-320

















### **DOUBLE-SIDED**





**APT-401** 



**APT-402**