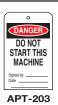

## **ACCIDENT PREVENTION TAGS**

Our 3" x 6" write-on accident prevention tags are printed on tear-resistant vinyl and supplied with nylon self-locking fasteners. All tags can be furnished with grommets by request only. Please add the suffix -38 for 3/8" I.D. grommets for use with padlocks, and -316 for 3/16" I.D. eyelet for use with ties. Packaged in lots of 25.

### SERIES 100 TAGS - ALL HAVE B1 BACK SHOWN









































### **SERIES 200 TAGS - ALL HAVE B2 BACK SHOWN**





















**BILINGUAL TAGS\*** 

\*See opposite page for Bilingual Lockout & RTK Tags







FRONT BACK APT-B-207

APT-B-201 Available with grommets only.







DOUBLE-SIDED / SAME ON BOTH SIDES

### **RADIOACTIVE MATERIAL**





APT-501 (blank back) 3"x 5' 4" x 6"

# Specify size when ordering

### **COLOR-CODED BLANK TAGS**





#### **SAME ON BOTH SIDES**

























APT-309











CAUTION CONTAINS **ASBESTOS** 

APT-308

APT-301





CAUTION HANDS OFF DO NOT **OPERATE** 

CAUTION LOCKOUT **SERVICING** 

CAUTION **UNSAFE** DO NOT USE APT-320

















### **DOUBLE-SIDED**





**APT-401** 



**APT-402**