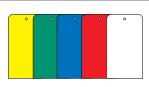

write-on accident prevention tags are printed on tear-resistant vinyl and supplied with nylon self-locking fasteners. All tags can be furnished with grommets by request only. Please add the suffix -38 for 3/8" I.D. grommets for use with padlocks, and -316 for 3/16" I.D. eyelet for use with ties. Packaged in lots of 25.

### SERIES 100 TAGS - ALL HAVE B1 BACK SHOWN









































### **SERIES 200 TAGS - ALL HAVE B2 BACK SHOWN**





















**BILINGUAL TAGS\*** 

\*See opposite page for Bilingual Lockout & RTK Tags







FRONT BACK APT-B-207

APT-B-201 Available with grommets only.







DOUBLE-SIDED / SAME ON BOTH SIDES

### **RADIOACTIVE MATERIAL**





APT-501 (blank back) 3"x 5' 4" x 6"

# Specify size when ordering

### **COLOR-CODED BLANK TAGS**





#### **SAME ON BOTH SIDES**

























APT-309











CAUTION CONTAINS **ASBESTOS** 

APT-308

APT-301





CAUTION HANDS OFF DO NOT **OPERATE** 

CAUTION LOCKOUT **SERVICING** 

CAUTION **UNSAFE** DO NOT USE APT-320

















### **DOUBLE-SIDED**





**APT-401** 



**APT-402**