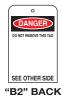

## **ACCIDENT PREVENTION TAGS**

Our 3" x 6" write-on accident prevention tags are printed on tear-resistant vinyl and supplied with nylon self-locking fasteners. All tags can be furnished with grommets by request only. Please add the suffix -38 for 3/8" I.D. grommets for use with padlocks, and -316 for 3/16" I.D. eyelet for use with ties. Packaged in lots of 25.

### SERIES 100 TAGS - ALL HAVE B1 BACK SHOWN









































### **SERIES 200 TAGS - ALL HAVE B2 BACK SHOWN**





















**BILINGUAL TAGS\*** 

\*See opposite page for Bilingual Lockout & RTK Tags







FRONT BACK APT-B-207

APT-B-201 Available with grommets only.







DOUBLE-SIDED / SAME ON BOTH SIDES

### **RADIOACTIVE MATERIAL**





APT-501 (blank back) 3"x 5' 4" x 6"

# Specify size when ordering

### **COLOR-CODED BLANK TAGS**





#### **SAME ON BOTH SIDES**

























APT-309











CAUTION CONTAINS **ASBESTOS** 

APT-308

APT-301





CAUTION HANDS OFF DO NOT **OPERATE** 

CAUTION LOCKOUT **SERVICING** 

CAUTION **UNSAFE** DO NOT USE APT-320

















### **DOUBLE-SIDED**





**APT-401** 



**APT-402**