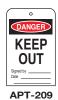

## **ACCIDENT PREVENTION TAGS**

Our 3" x 6" write-on accident prevention tags are printed on tear-resistant vinyl and supplied with nylon self-locking fasteners. All tags can be furnished with grommets by request only. Please add the suffix -38 for 3/8" I.D. grommets for use with padlocks, and -316 for 3/16" I.D. eyelet for use with ties. Packaged in lots of 25.

### SERIES 100 TAGS - ALL HAVE B1 BACK SHOWN









































### **SERIES 200 TAGS - ALL HAVE B2 BACK SHOWN**





















**BILINGUAL TAGS\*** 

\*See opposite page for Bilingual Lockout & RTK Tags







FRONT BACK APT-B-207

APT-B-201 Available with grommets only.







DOUBLE-SIDED / SAME ON BOTH SIDES

### **RADIOACTIVE MATERIAL**





APT-501 (blank back) 3"x 5' 4" x 6"

# Specify size when ordering

### **COLOR-CODED BLANK TAGS**





#### **SAME ON BOTH SIDES**

























APT-309











CAUTION CONTAINS **ASBESTOS** 

APT-308

APT-301





CAUTION HANDS OFF DO NOT **OPERATE** 

CAUTION LOCKOUT **SERVICING** 

CAUTION **UNSAFE** DO NOT USE APT-320

















### **DOUBLE-SIDED**





**APT-401** 



**APT-402**