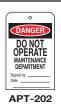

## **ACCIDENT PREVENTION TAGS**

Our 3" x 6" write-on accident prevention tags are printed on tear-resistant vinyl and supplied with nylon self-locking fasteners. All tags can be furnished with grommets by request only. Please add the suffix -38 for 3/8" I.D. grommets for use with padlocks, and -316 for 3/16" I.D. eyelet for use with ties. Packaged in lots of 25.

### SERIES 100 TAGS - ALL HAVE B1 BACK SHOWN









































### **SERIES 200 TAGS - ALL HAVE B2 BACK SHOWN**





















**BILINGUAL TAGS\*** 

\*See opposite page for Bilingual Lockout & RTK Tags







FRONT BACK APT-B-207

APT-B-201 Available with grommets only.







DOUBLE-SIDED / SAME ON BOTH SIDES

### **RADIOACTIVE MATERIAL**





APT-501 (blank back) 3"x 5' 4" x 6"

# Specify size when ordering

### **COLOR-CODED BLANK TAGS**





#### **SAME ON BOTH SIDES**

























APT-309











CAUTION CONTAINS **ASBESTOS** 

APT-308

APT-301





CAUTION HANDS OFF DO NOT **OPERATE** 

CAUTION LOCKOUT **SERVICING** 

CAUTION **UNSAFE** DO NOT USE APT-320

















### **DOUBLE-SIDED**





**APT-401** 



**APT-402**