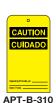

## **ACCIDENT PREVENTION TAGS**

Our 3" x 6" write-on accident prevention tags are printed on tear-resistant vinyl and supplied with nylon self-locking fasteners. All tags can be furnished with grommets by request only. Please add the suffix -38 for 3/8" I.D. grommets for use with padlocks, and -316 for 3/16" I.D. eyelet for use with ties. Packaged in lots of 25.

### **SERIES 200 TAGS - ALL HAVE B2 BACK SHOWN**

**BILINGUAL TAGS\*** 

\*See opposite page for Bilingual Lockout & RTK Tags

FRONT BACK APT-B-207

APT-B-201 Available with grommets only.

DOUBLE-SIDED / SAME ON BOTH SIDES