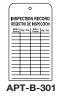

## **ACCIDENT PREVENTION TAGS**

Our 3" x 6" write-on accident prevention tags are printed on tear-resistant vinyl and supplied with nylon self-locking fasteners. All tags can be furnished with grommets by request only. Please add the suffix -38 for 3/8" I.D. grommets for use with padlocks, and -316 for 3/16" I.D. eyelet for use with ties. Packaged in lots of 25.

### SERIES 100 TAGS - ALL HAVE B1 BACK SHOWN