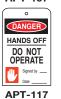

## **ACCIDENT PREVENTION TAGS**

Our 3" x 6" write-on accident prevention tags are printed on tear-resistant vinyl and supplied with nylon self-locking fasteners. All tags can be furnished with grommets by request only. Please add the suffix -38 for 3/8" I.D. grommets for use with padlocks, and -316 for 3/16" I.D. eyelet for use with ties. Packaged in lots of 25.

### SERIES 100 TAGS - ALL HAVE B1 BACK SHOWN