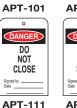

## **ACCIDENT PREVENTION TAGS**

Our 3" x 6" write-on accident prevention tags are printed on tear-resistant vinyl and supplied with nylon self-locking fasteners. All tags can be furnished with grommets by request only. Please add the suffix -38 for 3/8" I.D. grommets for use with padlocks, and -316 for 3/16" I.D. eyelet for use with ties. Packaged in lots of 25.

### SERIES 100 TAGS - ALL HAVE B1 BACK SHOWN









































### **SERIES 200 TAGS - ALL HAVE B2 BACK SHOWN**





















**BILINGUAL TAGS\*** 

\*See opposite page for Bilingual Lockout & RTK Tags







FRONT BACK APT-B-207

APT-B-201 Available with grommets only.







DOUBLE-SIDED / SAME ON BOTH SIDES

### **RADIOACTIVE MATERIAL**





APT-501 (blank back) 3"x 5' 4" x 6"

# Specify size when ordering

### **COLOR-CODED BLANK TAGS**





#### **SAME ON BOTH SIDES**

























APT-309











CAUTION CONTAINS **ASBESTOS** 

APT-308

APT-301





CAUTION HANDS OFF DO NOT **OPERATE** 

CAUTION LOCKOUT **SERVICING** 

CAUTION **UNSAFE** DO NOT USE APT-320

















### **DOUBLE-SIDED**





**APT-401** 



**APT-402**