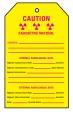

### **RADIOACTIVE MATERIAL**

APT-501 (blank back) 3"x 5' 4" x 6"

# Specify size when ordering