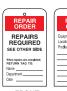

s of 25.

### SERIES 100 TAGS - ALL HAVE B1 BACK SHOWN









































### **SERIES 200 TAGS - ALL HAVE B2 BACK SHOWN**





















**BILINGUAL TAGS\*** 

\*See opposite page for Bilingual Lockout & RTK Tags







FRONT BACK APT-B-207

APT-B-201 Available with grommets only.







DOUBLE-SIDED / SAME ON BOTH SIDES

### **RADIOACTIVE MATERIAL**





APT-501 (blank back) 3"x 5' 4" x 6"

# Specify size when ordering

### **COLOR-CODED BLANK TAGS**





#### **SAME ON BOTH SIDES**

























APT-309











CAUTION CONTAINS **ASBESTOS** 

APT-308

APT-301





CAUTION HANDS OFF DO NOT **OPERATE** 

CAUTION LOCKOUT **SERVICING** 

CAUTION **UNSAFE** DO NOT USE APT-320

















### **DOUBLE-SIDED**





**APT-401** 



**APT-402**