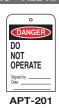

## **ACCIDENT PREVENTION TAGS**

Our 3" x 6" write-on accident prevention tags are printed on tear-resistant vinyl and supplied with nylon self-locking fasteners. All tags can be furnished with grommets by request only. Please add the suffix -38 for 3/8" I.D. grommets for use with padlocks, and -316 for 3/16" I.D. eyelet for use with ties. Packaged in lots of 25.

### SERIES 100 TAGS - ALL HAVE B1 BACK SHOWN









































### **SERIES 200 TAGS - ALL HAVE B2 BACK SHOWN**





















**BILINGUAL TAGS\*** 

\*See opposite page for Bilingual Lockout & RTK Tags







FRONT BACK APT-B-207

APT-B-201 Available with grommets only.







DOUBLE-SIDED / SAME ON BOTH SIDES

### **RADIOACTIVE MATERIAL**





APT-501 (blank back) 3"x 5' 4" x 6"

# Specify size when ordering

### **COLOR-CODED BLANK TAGS**





#### **SAME ON BOTH SIDES**

























APT-309











CAUTION CONTAINS **ASBESTOS** 

APT-308

APT-301





CAUTION HANDS OFF DO NOT **OPERATE** 

CAUTION LOCKOUT **SERVICING** 

CAUTION **UNSAFE** DO NOT USE APT-320

















### **DOUBLE-SIDED**





**APT-401** 



**APT-402**