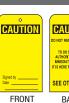

s. Packaged in lots of 25.

### SERIES 100 TAGS - ALL HAVE B1 BACK SHOWN









































### **SERIES 200 TAGS - ALL HAVE B2 BACK SHOWN**





















**BILINGUAL TAGS\*** 

\*See opposite page for Bilingual Lockout & RTK Tags







FRONT BACK APT-B-207

APT-B-201 Available with grommets only.







DOUBLE-SIDED / SAME ON BOTH SIDES

### **RADIOACTIVE MATERIAL**





APT-501 (blank back) 3"x 5' 4" x 6"

# Specify size when ordering

### **COLOR-CODED BLANK TAGS**





#### **SAME ON BOTH SIDES**

























APT-309











CAUTION CONTAINS **ASBESTOS** 

APT-308

APT-301





CAUTION HANDS OFF DO NOT **OPERATE** 

CAUTION LOCKOUT **SERVICING** 

CAUTION **UNSAFE** DO NOT USE APT-320

















### **DOUBLE-SIDED**





**APT-401** 



**APT-402**