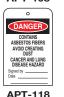

## **ACCIDENT PREVENTION TAGS**

Our 3" x 6" write-on accident prevention tags are printed on tear-resistant vinyl and supplied with nylon self-locking fasteners. All tags can be furnished with grommets by request only. Please add the suffix -38 for 3/8" I.D. grommets for use with padlocks, and -316 for 3/16" I.D. eyelet for use with ties. Packaged in lots of 25.

### SERIES 100 TAGS - ALL HAVE B1 BACK SHOWN









































### **SERIES 200 TAGS - ALL HAVE B2 BACK SHOWN**





















**BILINGUAL TAGS\*** 

\*See opposite page for Bilingual Lockout & RTK Tags







FRONT BACK APT-B-207

APT-B-201 Available with grommets only.







DOUBLE-SIDED / SAME ON BOTH SIDES

### **RADIOACTIVE MATERIAL**





APT-501 (blank back) 3"x 5' 4" x 6"

# Specify size when ordering

### **COLOR-CODED BLANK TAGS**





#### **SAME ON BOTH SIDES**

























APT-309











CAUTION CONTAINS **ASBESTOS** 

APT-308

APT-301





CAUTION HANDS OFF DO NOT **OPERATE** 

CAUTION LOCKOUT **SERVICING** 

CAUTION **UNSAFE** DO NOT USE APT-320

















### **DOUBLE-SIDED**





**APT-401** 



**APT-402**