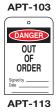

## **ACCIDENT PREVENTION TAGS**

Our 3" x 6" write-on accident prevention tags are printed on tear-resistant vinyl and supplied with nylon self-locking fasteners. All tags can be furnished with grommets by request only. Please add the suffix -38 for 3/8" I.D. grommets for use with padlocks, and -316 for 3/16" I.D. eyelet for use with ties. Packaged in lots of 25.

### SERIES 100 TAGS - ALL HAVE B1 BACK SHOWN