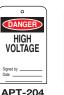

## **ACCIDENT PREVENTION TAGS**

Our 3" x 6" write-on accident prevention tags are printed on tear-resistant vinyl and supplied with nylon self-locking fasteners. All tags can be furnished with grommets by request only. Please add the suffix -38 for 3/8" I.D. grommets for use with padlocks, and -316 for 3/16" I.D. eyelet for use with ties. Packaged in lots of 25.

### SERIES 100 TAGS - ALL HAVE B1 BACK SHOWN









































### **SERIES 200 TAGS - ALL HAVE B2 BACK SHOWN**





















**BILINGUAL TAGS\*** 

\*See opposite page for Bilingual Lockout & RTK Tags







FRONT BACK APT-B-207

APT-B-201 Available with grommets only.







DOUBLE-SIDED / SAME ON BOTH SIDES

### **RADIOACTIVE MATERIAL**





APT-501 (blank back) 3"x 5' 4" x 6"

# Specify size when ordering

### **COLOR-CODED BLANK TAGS**





#### **SAME ON BOTH SIDES**

























APT-309











CAUTION CONTAINS **ASBESTOS** 

APT-308

APT-301





CAUTION HANDS OFF DO NOT **OPERATE** 

CAUTION LOCKOUT **SERVICING** 

CAUTION **UNSAFE** DO NOT USE APT-320

















### **DOUBLE-SIDED**





**APT-401** 



**APT-402**