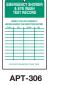

on tear-resistant vinyl and supplied with nylon self-locking fasteners. All tags can be furnished with grommets by request only. Please add the suffix -38 for 3/8" I.D. grommets for use with padlocks, and -316 for 3/16" I.D. eyelet for use with ties. Packaged in lots of 25.

### SERIES 100 TAGS - ALL HAVE B1 BACK SHOWN









































### **SERIES 200 TAGS - ALL HAVE B2 BACK SHOWN**





















**BILINGUAL TAGS\*** 

\*See opposite page for Bilingual Lockout & RTK Tags







FRONT BACK APT-B-207

APT-B-201 Available with grommets only.







DOUBLE-SIDED / SAME ON BOTH SIDES

### **RADIOACTIVE MATERIAL**





APT-501 (blank back) 3"x 5' 4" x 6"

# Specify size when ordering

### **COLOR-CODED BLANK TAGS**





#### **SAME ON BOTH SIDES**

























APT-309











CAUTION CONTAINS **ASBESTOS** 

APT-308

APT-301





CAUTION HANDS OFF DO NOT **OPERATE** 

CAUTION LOCKOUT **SERVICING** 

CAUTION **UNSAFE** DO NOT USE APT-320

















### **DOUBLE-SIDED**





**APT-401** 



**APT-402**