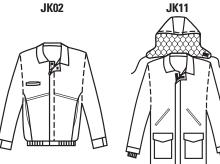

## **Bomber Jacket and Insulated Parka** of **NOMEX**®

## **Model JK02 Bomber Jacket**

Fabric: 6.0 oz. per square yard DuPont NOMEX® aramid

Lining Fabric: DuPont 12.6 oz. NOMEX® aramid (6.0 oz.

NOMEX® aramid batting quilted on each side to a 3.3 oz. NOMEX® facecloth)

- · waist-length with elasticized waistband
- two, oversized, two-way divided pockets with access from both top and sides
- inserted breast pocket on right side
- self-locking brass zipper with NOMEX® zipper tape
- hook and loop adjustable cuffs
- removable NOMEX® liner with NOMEX® knit cuffs
- sewn throughout with NOMEX® thread

## **Model JK11 Insulated Parka**

Shell Fabric: 6.0 oz. per square yard

DuPont NOMEX® aramid

Lining Fabric: DuPont 9.3 oz. NOMEX® aramid

(6.0 oz. NOMEX® aramid batting quilted to a 3.3 oz. NOMEX® facecloth)

- · lower front bellowed patch pockets
- · two slash style welted front pockets
- waist level wind barrier with snap closures on inside
- fully insulated collar
- · heavy-duty brass zipper closure with FR hook and loop wind flap
- fully insulated sleeves with inside knit cuffs
- detachable insulated hood with drawstring and hook and loop closure
- · sewn throughout with NOMEX® thread