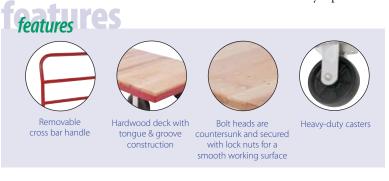

## **Platform Trucks** Wood Deck

mobile systems & work centers

- Safely transport product, minimize lifting/carrying
- Heavy-duty platform trucks with kilndried, tongue and groove hardwood decks
- Caster options allow 1,180 to 5,400 lb. capacities
- Choose from multiple options in deck type, size, handles, casters, running gear patterns, bumpers and wheel locks
- Decks are 4/4 (%" thick)
- Shipped completely assembled and ready to use
- Casters are bolted on for easy replacement