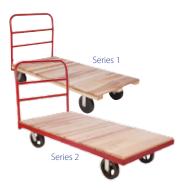

## pick a deck style (series 1 or 2)

#### Styles

Series 1 - All Wood

- Standard with removable lattice pipe handle at swivel end
- Two swivel, two rigid casters
- See caster options for capacity

#### Series 2 – Wood Deck with Steel Frame

- 2" x 2" x 1/8" welded steel angle frame keeps cart square (On 36" x 72" deck, 2" x 2" x 3/6")
- · Heavy-duty steel frame for additional deck support
- · Standard with removable lattice pipe handle at swivel end
- The wood deck is reinforced with longitudinal stiffeners for maximum capacity. (See caster options for capacity)
- Two swivel, two rigid casters