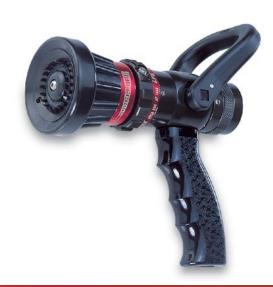

Style #361 Adjust Flow Nozzle 1" Inlet 13-25-40-60 GPM

## Features

- Durable lightweight aluminum construction
- Combination of fog and straight stream
- Tight straight stream and wide dense fog
- Meets the need of forestry and municipal application where water conservation is desired
- Multi-Flow adjustable to four flow settings
- Pattern detents for positive pattern positioning
- Flush without shutting down
- Designed for high pressure application up to 40 bar (580 PSI)
- Conforms to all aspects of current NFPA 1964 Standard

## Variables

- Also Available in 1-1/2" Inlet
- Other base connections: British Instantaneous
- Available in Tip or Breakapart Style

## Options/Accessories

- Quick Clamp-On Tube #211
- Repair Kit #1000

| Style | Inlet | Flow            |                    | Length | Weight  |
|-------|-------|-----------------|--------------------|--------|---------|
| 361   | 1"    | 13-25-40-60 GPM | 50-100-150-230 LPM | 7"     | 2.5 lbs |