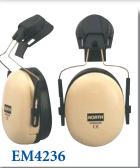

#### **FEATURES**

- · Unique cup design
- Attractive beige color
- Comfortable cushions
- Slim and tapered for use with hard hat and face protection equipment
- · Individual spring band wire
- Comfortable alignment and pressure equalization due to the two low mounting points
- · Universal adapter for cap mounted muffs

| Part#               | Color | Weight       |  |
|---------------------|-------|--------------|--|
| Neck Band Earmuff   |       |              |  |
| EM4231              | Beige | 171g./6oz.   |  |
| Head Band Earmuff   |       |              |  |
| EM4232              | Beige | 180g./6.4oz. |  |
| Cap Mounted Earmuff |       |              |  |
| EM4236              | Beige | 260g./9.2oz. |  |