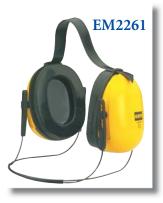

#### **FEATURES**

- · Bright yellow color
- Lightweight
- Comfortable soft sealing cushions
- Low profile
- Universal slot adapter
- Individual spring band wire
- Two low mounting points for even, comfortable alignment
- Good attenuation
- Padded headband on EM2262
- Easy mounting arms and slot adapters for cap muff EM2266

**NRR** 

•EM4231 22 dB •EM4232 22 dB •EM4236 20 dB

| Part#               | Color  | Weight       |  |
|---------------------|--------|--------------|--|
| Neck Band Earmuff   |        |              |  |
| EM2261              | Yellow | 180g./6.4oz. |  |
| Head Band Earmuff   |        |              |  |
| EM2262              | Yellow | 201g./8.5oz. |  |
| Cap Mounted Earmuff |        |              |  |
| EM2266              | Yellow | 268g./8.5oz. |  |