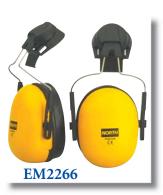

#### **FEATURES**

- · Bright yellow color
- Lightweight
- Comfortable soft sealing cushions
- Low profile
- Universal slot adapter
- Individual spring band wire
- Two low mounting points for even, comfortable alignment
- Good attenuation
- Padded headband on EM2262
- Easy mounting arms and slot adapters for cap muff EM2266

**NRR** 

•EM4231 22 dB •EM4232 22 dB •EM4236 20 dB

| Part#               | Color  | Weight       |  |
|---------------------|--------|--------------|--|
| Neck Band Earmuff   |        |              |  |
| EM2261              | Yellow | 180g./6.4oz. |  |
| Head Band Earmuff   |        |              |  |
| EM2262              | Yellow | 201g./8.5oz. |  |
| Cap Mounted Earmuff |        |              |  |
| EM2266              | Yellow | 268g./8.5oz. |  |