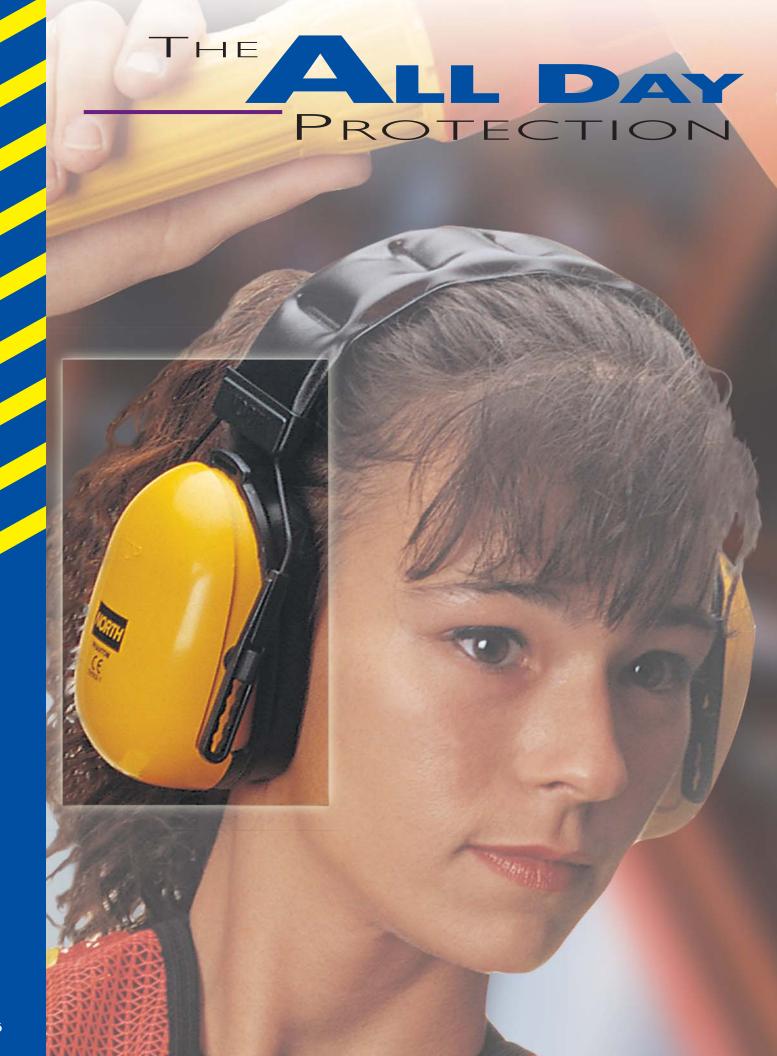

## All Day

PROTECTION, COMFORT & DURABILITY

#### **FEATURES**

- · Bright yellow color
- Lightweight
- Comfortable soft sealing cushions
- Low profile
- Universal slot adapter
- Individual spring band wire
- Two low mounting points for even, comfortable alignment
- Good attenuation
- Padded headband on EM2262
- Easy mounting arms and slot adapters for cap muff EM2266