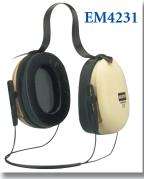

#### **FEATURES**

- · Unique cup design
- Attractive beige color
- Comfortable cushions
- Slim and tapered for use with hard hat and face protection equipment
- · Individual spring band wire
- Comfortable alignment and pressure equalization due to the two low mounting points
- · Universal adapter for cap mounted muffs

| Part#               | Color | Weight       |  |
|---------------------|-------|--------------|--|
| Neck Band Earmuff   |       |              |  |
| EM4231              | Beige | 171g./6oz.   |  |
| Head Band Earmuff   |       |              |  |
| EM4232              | Beige | 180g./6.4oz. |  |
| Cap Mounted Earmuff |       |              |  |
| EM4236              | Beige | 260g./9.2oz. |  |