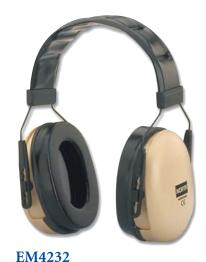

#### **FEATURES**

- · Unique cup design
- Attractive beige color
- Comfortable cushions
- Slim and tapered for use with hard hat and face protection equipment
- · Individual spring band wire
- Comfortable alignment and pressure equalization due to the two low mounting points
- · Universal adapter for cap mounted muffs

| Part#               | Color | Weight       |  |
|---------------------|-------|--------------|--|
| Neck Band Earmuff   |       |              |  |
| EM4231              | Beige | 171g./6oz.   |  |
| Head Band Earmuff   |       |              |  |
| EM4232              | Beige | 180g./6.4oz. |  |
| Cap Mounted Earmuff |       |              |  |
| EM4236              | Beige | 260g./9.2oz. |  |