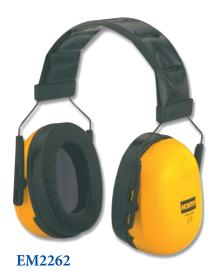

#### **FEATURES**

- · Bright yellow color
- Lightweight
- Comfortable soft sealing cushions
- Low profile
- Universal slot adapter
- Individual spring band wire
- Two low mounting points for even, comfortable alignment
- Good attenuation
- Padded headband on EM2262
- Easy mounting arms and slot adapters for cap muff EM2266

**NRR** 

•EM4231 22 dB •EM4232 22 dB •EM4236 20 dB

| Part#               | Color  | Weight       |  |
|---------------------|--------|--------------|--|
| Neck Band Earmuff   |        |              |  |
| EM2261              | Yellow | 180g./6.4oz. |  |
| Head Band Earmuff   |        |              |  |
| EM2262              | Yellow | 201g./8.5oz. |  |
| Cap Mounted Earmuff |        |              |  |
| EM2266              | Yellow | 268g./8.5oz. |  |