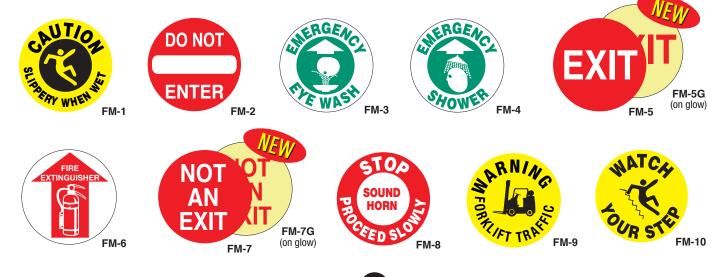

FKL-2226

CHART NOW AVAILABLE IN SPANISH

FM-9

17" diameter floor marker decal with an adhesive back and a clear, non-slip overlay surface.

More legends shown below in Floor Marker section.

21FKL-M Colorful, easy reading 14 page manual explains forklift safety rules and accident prevention. Sold in packs of 6.

## **FLOOR MARKERS**

Our 17" diameter, non-slip surface floor markers have a permanent adhesive backing with a clear over-laminate for protection in high traffic areas. *Exit Floor Markers are now available on glow material.* 