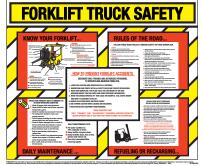

## FORKLIFT SAFETY

SPFKL-2226 (SPANISH)

This informative forklift chart points out each part of a forklift truck, and includes rules of the road, accident prevention, daily maintenance and more. Made of .010 tear-resistant vinyl. Size is 22"x 26".