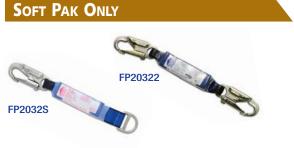

| Part No | Material | Туре          | Body<br>Connector | Anchorage<br>Connector | Lengths<br>Available |
|---------|----------|---------------|-------------------|------------------------|----------------------|
| FP2032S | NYLON    | SOFTPAK ONLY  | SNAP HOOK         | SMALL D-RING           | 18"                  |
| FP20322 | NYLON    | SOFT PAK ONLY | SNAP HOOK         | SNAP HOOK              | 18"                  |