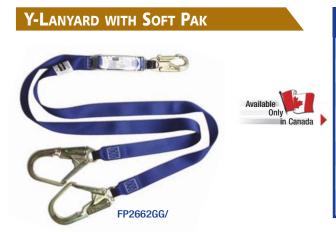

| Part No   | Material  | Type                          | Body<br>Connector | Anchorage<br>Connector | Lengths<br>Available |
|-----------|-----------|-------------------------------|-------------------|------------------------|----------------------|
| FP226222/ | NYLON     | 1" WEB                        | SNAP HOOK         | SNAP HOOK (2)          | 6                    |
| FP226299/ | NYLON     | 1" WEB                        | SNAP HOOK         | REBAR/LADDER HOOK (2)  | 6                    |
| FP2562GG/ | POLYESTER | 1" WEB                        | SNAP HOOK         | SCAFFOLD HOOK (2)      | 6                    |
| FP2AE2GG/ | POLYESTER | 1-3/4" WEB<br>(10' FREE FALL) | SNAP HOOK         | SCAFFOLD HOOK (2)      | 6                    |
| FP266222/ | POLYESTER | 1-3/4" WEB                    | SNAP HOOK         | SNAP HOOK (2)          | 4,5,6                |
| FP2662GG/ | POLYESTER | 1-3/4" WEB                    | SNAP HOOK         | SCAFFOLD HOOK (2)      | 4,5,6                |
| FP256200/ | POLYESTER | 1" WEB                        | SNAP HOOK         | SCAFFOLD HOOK (2)      | 6                    |