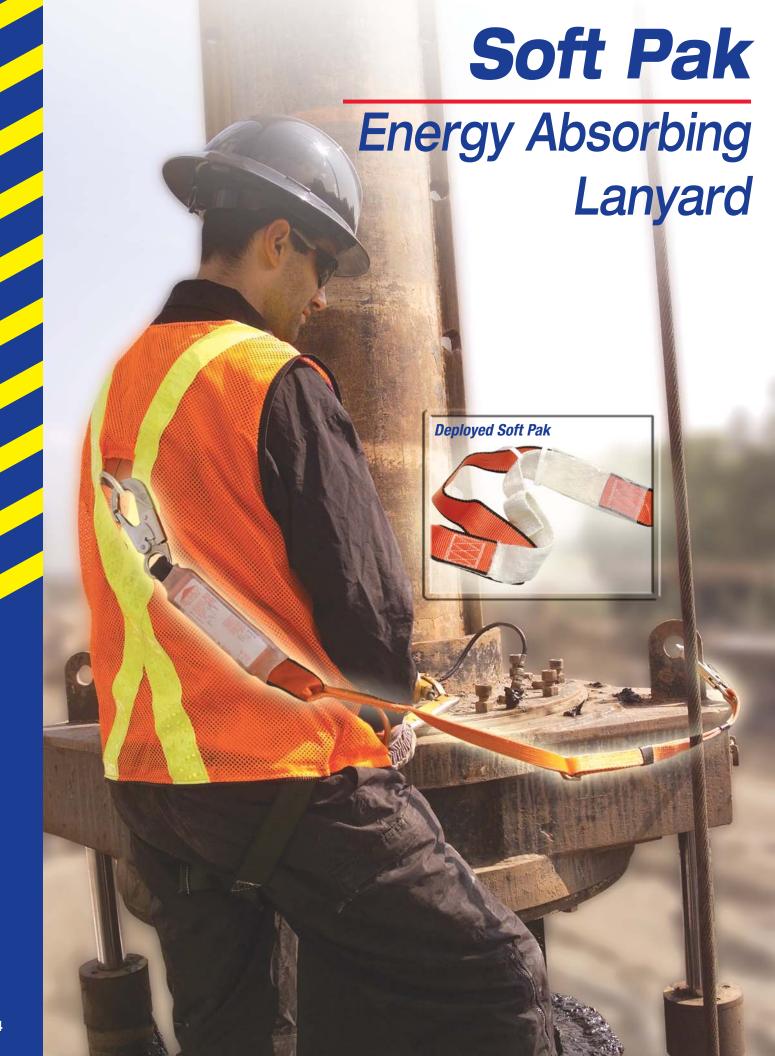

The North Soft Pak is an energy absorbing component which can be used in a variety of configurations to make a "shock absorbing" lanyard to suit your needs. The controlled tearing action of the Soft Pak web has been proven again and again over years of service to limit the energy of a fall to less than 900lbs. (4kn). Engineered and tested for reliability, the Soft Pak provides peace of mind when selecting a lanyard made of rope, webbing or cable for fall arrest. Soft Pak is engineered and certified to meet or exceed the performance criteria set by ANSI, OSHA and CSA for energy absorbers.

## Features/Benefits

- Soft Pak shock absorbing lanyard design Proven over years of service, the Soft Pak effectively limits maximum arrest force (MAF) to less than 900lbs.
- Easily visible deployment The slightest deployment of the Soft Pak is clearly visible, aiding equipment inspection and identification of lanyards that have been subjected to a fall equivalent load and should be withdrawn from service.
- Lightweight polyester webbing Offers superior UV and chemical resistance.
- Y-Lanyards available Provide 100% tie-off.
- Wide range of connectors available For connection to a variety of different sized anchor points.
- CSA approved and ANSI/OSHA compliant Suitable for use in all industries throughout North America.