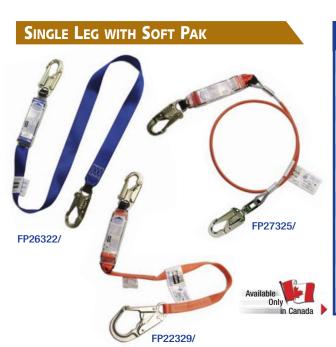

| Part No  | Material  | Туре                      | Body<br>Connector |                   | Lengths<br>Available |
|----------|-----------|---------------------------|-------------------|-------------------|----------------------|
| FP26322/ | POLYESTER | 1-3/4" SOFT PAK           | SNAP HOOK         | SNAP HOOK         | 4,5,6                |
| FP26329/ | POLYESTER | 1-3/4" SOFT PAK           | SNAP HOOK         | REBAR/LADDER HOOK | 4,5,6                |
| FP2632G/ | POLYESTER | 1-3/4" SOFT PAK           | SNAP HOOK         | SCAFFOLD HOOK     | 4,5,6                |
| FP22322/ | NYLON     | 1" WEB                    | SNAP HOOK         | SNAP HOOK         | 4,5,6                |
| FP22329/ | NYLON     | 1" WEB                    | SNAP HOOK         | REBAR/LADDER HOOK | 4,5,6                |
| FP22422/ | NYLON     | 1" ADJUSTABLE WEB         | SNAP HOOK         | SNAP HOOK         | 6                    |
| FP22429/ | NYLON     | 1" ADJUSTABLE WEB         | SNAP HOOK         | REBAR/LADDER HOOK | 6                    |
| FP27322/ | PVC CABLE | 1/4" PVC                  | SNAP HOOK         | SNAP HOOK         | 6                    |
| FP27329/ | PVC CABLE | 1/4" PVC                  | SNAP HOOK         | REBAR/LADDER HOOK | 6                    |
| FP27325/ | PVC CABLE | 1/4" PVC                  | SNAP HOOK         | SWIVEL SNAP HOOK  | 6                    |
| FP27K25/ | PVC CABLE | 1/4" PVC WELDER'S LANYARD | SNAP HOOK         | SWIVEL SNAP HOOK  | 6                    |