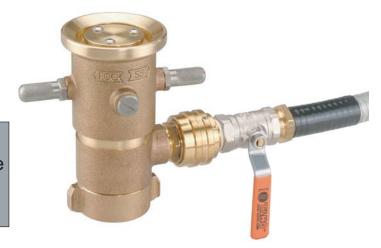

Style #883
Self-Educting Master Stream Nozzle
1-1/2" Inlet
225 GPM

## **Features**

- Master stream nozzle with "built-in" foam eductor
- Can be used for either water application or foam application
- By installing the #883 nozzles to existing monitors, you have an instant foam station
- Fully adjustable from straight stream to full fog
- Foam is proportioned directly from tank at 3%
- Each unit comes with reinforced pick up hose with quick change coupling for quick and secure the attachment to the nozzle

| Style | Inlet | Proportioning Rate | Flow @ 100 PSI | Reach @ 100 PSI<br>Straight Stream |
|-------|-------|--------------------|----------------|------------------------------------|
| 883   | 1.5"  | 3%                 | 225 GPM        | 125 ft.                            |