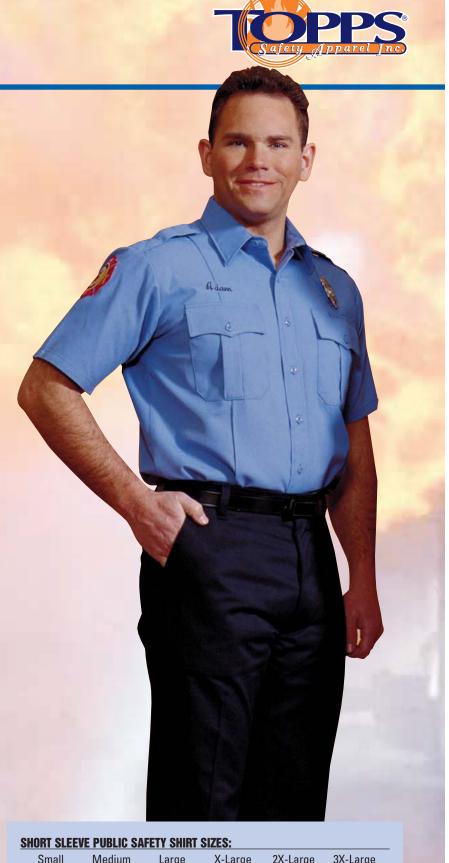

## **Public Safety Shirts** of FireWear®

## **Model SH96 Short Sleeve Model SH95 Long Sleeve Public Safety Shirts**

**Fabric:** 5.5 oz. per square yard

55% FFR™ (Fibrous Flame Retardant Fiber)

45% Cotton, Plain weave

- · three-ply banded collar with sewn-in stays
- two-ply yoke and placket front
- · five sewn-in military creases with epaulets
- pleated pockets with scalloped flaps which include hook and loop closures at each corner
- · long sleeve shirts have adjustable cuffs
- long rounded tails
- · loose badge tab (in pocket)
- sewn throughout with NOMEX® thread

| Small  | Medium | Large  | X-Large        | 2X-Large | 3X-Large |
|--------|--------|--------|----------------|----------|----------|
| 14-14½ | 15-15½ | 16-16½ | <b>17-17</b> ½ | 18-18½   | 19-19½   |