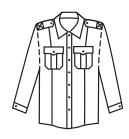

## **Model SH96 Short Sleeve Model SH95 Long Sleeve Public Safety Shirts**

**Fabric:** 5.5 oz. per square yard

55% FFR™ (Fibrous Flame Retardant Fiber)

45% Cotton, Plain weave

- · three-ply banded collar with sewn-in stays
- two-ply yoke and placket front
- · five sewn-in military creases with epaulets
- pleated pockets with scalloped flaps which include hook and loop closures at each corner
- · long sleeve shirts have adjustable cuffs
- long rounded tails
- · loose badge tab (in pocket)
- sewn throughout with NOMEX® thread