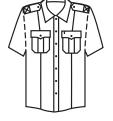

## **Model SH96 Short Sleeve Model SH95 Long Sleeve Public Safety Shirts**

**Fabric:** 5.5 oz. per square yard

55% FFR™ (Fibrous Flame Retardant Fiber)

45% Cotton, Plain weave

- · three-ply banded collar with sewn-in stays
- two-ply yoke and placket front
- · five sewn-in military creases with epaulets
- pleated pockets with scalloped flaps which include hook and loop closures at each corner
- · long sleeve shirts have adjustable cuffs
- long rounded tails
- · loose badge tab (in pocket)
- sewn throughout with NOMEX® thread