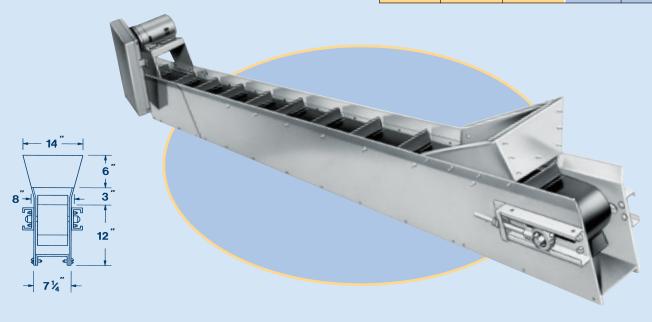

# **Hopper-veyors**

### **HV SERIES SPECIFICATIONS:**

1/4 or 1/2 HP 115/1/60 Gear Motor • .125 Alum. Formed Frame • 6" Wide PVC Belt with 1" or 2" Cleats on 12" Centers • 300 FPM • 6" Pulleys • Capacity: 300 lbs.

## **HV SERIES**

| ٨                     | NODEL NUMBE             |                         |                       |                          |               |
|-----------------------|-------------------------|-------------------------|-----------------------|--------------------------|---------------|
| Rought-Top<br>Belting | 1 Inch<br>Rubber Cleats | 2 Inch<br>Rubber Cleats | Over-All<br>Length Ft | Gear Motor<br>Horsepower | Weight<br>Lbs |
| HV-08-RT              | HV-08-RC-1              | HV-08-RC-2              | 8                     | 1/4                      | 240           |
| HV-12-RT              | HV-12-RC-1              | HV-12-RC-2              | 12                    | 1/4                      | 308           |
| HV-16-RT              | HV-16-RC-1              | HV-16-RC-2              | 16                    | 1/2                      | 376           |
| HV-20-RT              | HV-20-RC-1              | HV-20-RC-2              | 20                    | 1/2                      | 425           |