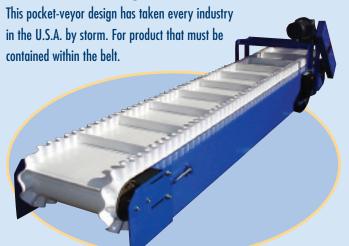

# **Pocket-veyors**

## **PV SERIES**

| Model No | Belt<br>Width In | Frame<br>Width In | Cleat<br>Height In | Over-All<br>Length Ft | Weight<br>Lbs |
|----------|------------------|-------------------|--------------------|-----------------------|---------------|
| PV-12    | 12               | 16                | 2                  | 10                    | 684           |
| PV-18    | 18               | 22                | 2                  | 10                    | 818           |
| PV-24    | 24               | 28                | 2                  | 10                    | 992           |

### **PV SERIES SPECIFICATIONS:**

1/2 HP 115/1/60  $\star$  11 Ga. Construction  $\star$  120 PVC Belt  $\star$  2" Cleats on 12" Centers  $\star$  60 FPM  $\star$  6" Pulleys  $\star$  Capacity: 300 lbs.