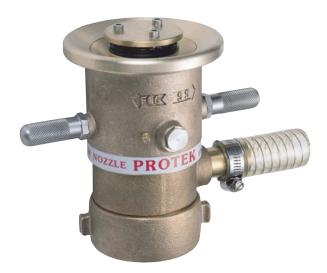

Style #887 Master Stream Foam Nozzle 2-1/2" Inlet 350 or 500 GPM

## Features

- Master Stream Nozzle With "Built-In" Foam Eductor
- Can Be Used For Either Water Application or Foam Application
- By Installing The #887 Nozzles To Existing Portable and Fixed Monitors, You Have An Instant Foam Station
- Fully Adjustable From Straight Stream to Full Fog
- Choice of Flows:
  - 350 GPM---Preset to 6% Proportioning Rate and Can Be Easily Changed to 1/2, 1 and 3%
  - 500 GPM---Preset to 3% Proportioning Rate and Can Be Easily Changed to 1/2 or 1%
- Each Unit Comes With 9' Clear PVC Pick Up Hose
- Rugged All Brass Construction

| Style   | Proportioning Rate | Flow    |           | Length | Weight |
|---------|--------------------|---------|-----------|--------|--------|
| 887-350 | 6%                 | 350 GPM | 1,325 LPM | 7"     | 12 lbs |
| 887-500 | 3%                 | 500 GPM | 1,892 LPM | 7"     | 12 lbs |