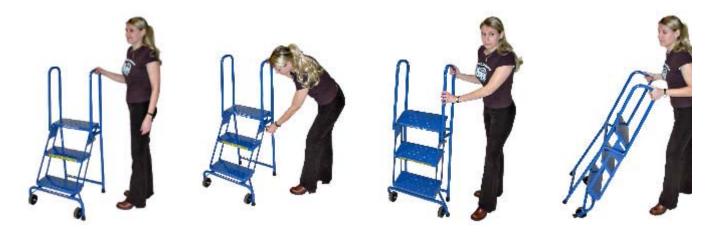

## Lock-N-Stock

Tired of watching light duty step ladders fall apart? Does the term "Rickety" come to mind when you think of your current step ladder? Try Ballymore's new Lock-N-Stock Folding ladder - 58 degree slope with 7" deep steps for easy climbing, welded steel construction rated to 350 lbs.

Lock the stair section in place and Climb it – Roll it – Fold it – Store it

- Welded construction
- No hinge to break
- Heavy duty rated for 350 pounds
- Easy to maneuver in the open or closed positions
- Locks in the folded or climbing positions
- Approximately 10" deep when folded for easy storage
- Built to ANSI 14.2 standards