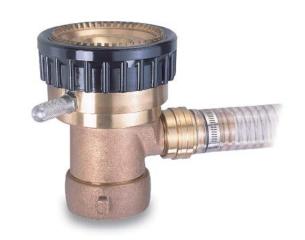

Style #888
Master Stream Foam Nozzle
350, 500 or 750 GPM
0.5%, 1%, 3% and 6% Foam Percentage

## **Features**

- Master stream nozzle with "built-in" foam eductor
- Can be used for either water application or foam application
- By installing the #888 nozzles to existing monitors, you have an instant foam station
- Fully adjustable from straight stream to full fog
- Choice of flows: 350 GPM, 500 GPM, or 750 GPM
- Superior stream quality and reach
- A set of foam orifice discs is provided for easy foam percentage set. 0.5%, 1%, 3% and 6% foam percentage
- Each unit comes with 8 feet long, reinforced 1.5" hose with quick-change coupling for quick and secure the attachment to the nozzle
- Rugged all brass construction