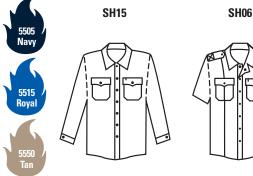

## Model SH15 **Long Sleeve Snap-Front Shirts**

Fabric: 4.5 oz. per square yard Dupont NOMEX® aramid

- · three-ply banded collar with sewn-in stays
- two-ply yoke and placket front with heavy-duty snap closure
- nickel plated brass snaps
- two breast pockets with scalloped flaps and snap closure; left pocket has pencil slot
- · hook and loop closure on each corner of pocket flaps
- adjustable cuffs with snap closure •
- long rounded tails
- sewn throughout with NOMEX® thread ٠

#### NFPA 70E Arc Rating 4.5 oz. - 4.6