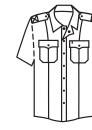

### Model SH06 **Short Sleeve Hidden Snap-Front Shirts**

Fabric: 4.5 oz. per square yard Dupont NOMEX® aramid

- · false button placket front
- shirt closes under placket with nickel plated brass snaps
- three-ply banded collar with sewn-in stays ٠
- · two-ply yoke
- · five sewn-in military creases with epaulets
- breast pockets with scalloped flaps which include hook • and loop closure
- long rounded tails
- sewn throughout with NOMEX® thread
- loose badge tab (in pocket)