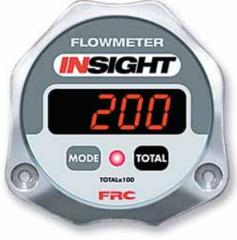

## Insight Digital Flowmeter Kit

The INSIGHT flowmeters are specifically designed for use on fire apparatus where flowing water is often turbulent and unsteady. This hi-tech indicating device is compact to take up minimal panel space and built rugged to withstand the conditions found at fire scenes. Includes: display, sensor mount, and 10' sensor cable.

- Displays gpm directly
- Push button totalizer (displays the total number of gallons flowed since pumping began)
- All-aluminum casing
- Paddlewheel style flow sensor
- Datalink interface
- Internal micro-processor
- Supply voltage: 9-30 VDC
- Supply current: 0.5 amp

## Specify pipe diameter

Insight Digital Flow Meter Kit, 1"-6" Pipe AS313 \$700.95 Insight Plus Digital Flow & Pressure Meter Kit, 1" - 6" Pipe BG550 \$885.95