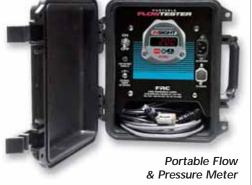

## Insight Portable Flow & Pressure Meter

Use the new Insight Portable Flow Tester to determine the flow and pressure capabilities of your suppression systems or flow test your automatic nozzles, pumpers or hydrants. Test your department's effectiveness, calibrate your automatic nozzles, pumpers or hydrants. All Insight Portable Flow Tester series meters incorporate a new processor

that allows for new features including multiple flow point calibration and multiple tube size. The Insight Portable Flow Tester series is an easy-to-use meter which displays gpm directly without doing any calculations. Cap the tube for static pressure.

- Based on the DFA400 series flow meter
- Displays both flow rate and total flow
- Flow readout in 4-digit LED display
- Flow reading accurate to within 1% or reading
- Paddle wheel flow sensor
- Hard shell case with handle for display (10<sup>3</sup>/<sub>4</sub>"Hx9<sup>3</sup>/<sub>4</sub>"Wx7"H)
- Cut-out in case provides space for coiled cord storage

| AS538 | Portable Flow and Pressure Meter     | \$2,283.95 |
|-------|--------------------------------------|------------|
| AS539 | Portable Flow and Pitot Pressure     | \$2,390.95 |
| AW310 | 4" Tube (No Sensors) NPTM/ Flow Port | \$436.95   |
| AW311 | Paddle Wheel Flow Sensor             | \$139.95   |