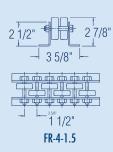

#### ▶ FLOW RAIL CONVEYORS

| Model No | Weight<br>10ft Section Lbs | Skate Wheel<br>Centers In | Frame      |
|----------|----------------------------|---------------------------|------------|
| FR-1     | 20                         | 3                         |            |
| FR-2     | 18                         | 3                         |            |
| FR-3     | 35                         | 3                         | 12 Gauge   |
| FR-4     | 33                         | 3                         | Galvanized |
| FR-5     | 38                         | 3                         | Steel      |
| FR-3-1.5 | 42                         | 1½                        |            |
| FR-4-1.5 | 40                         | 1½                        |            |