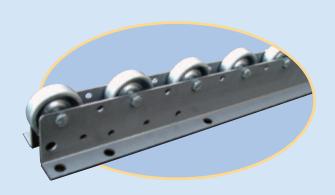

# Flo Rail Conveyors

Skate wheels mounted to various configurations of channels and angles comprise what is commonly known in the industry as flo rail conveyors. One of these may be adaptable to your unique system.

#### ▶ FLOW RAIL CONVEYORS

| Model No | Weight<br>10ft Section Lbs | Skate Wheel<br>Centers In | Frame      |
|----------|----------------------------|---------------------------|------------|
| FR-1     | 20                         | 3                         |            |
| FR-2     | 18                         | 3                         |            |
| FR-3     | 35                         | 3                         | 12 Gauge   |
| FR-4     | 33                         | 3                         | Galvanized |
| FR-5     | 38                         | 3                         | Steel      |
| FR-3-1.5 | 42                         | 1½                        |            |
| FR-4-1.5 | 40                         | 1½                        |            |