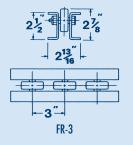

#### ▶ FLOW RAIL CONVEYORS

| Model No | Weight<br>10ft Section Lbs | Skate Wheel<br>Centers In | Frame      |
|----------|----------------------------|---------------------------|------------|
| FR-1     | 20                         | 3                         |            |
| FR-2     | 18                         | 3                         |            |
| FR-3     | 35                         | 3                         | 12 Gauge   |
| FR-4     | 33                         | 3                         | Galvanized |
| FR-5     | 38                         | 3                         | Steel      |
| FR-3-1.5 | 42                         | 1½                        |            |
| FR-4-1.5 | 40                         | 1½                        |            |