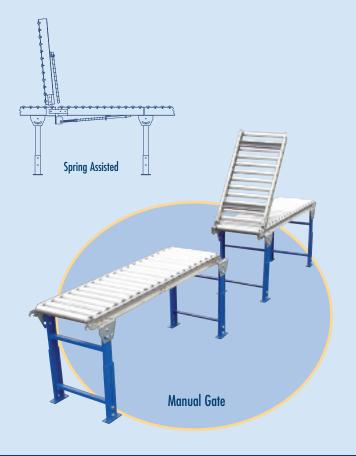

#### Gates

Manual or spring assisted gates can be used to provide access to personnel or equipment in other areas of the building. Used with skate wheel or roller conveyors. For special applications, consult factory.

### MANUAL GATES (HARDWARE ONLY)

| For Conveyor Width | Standard Length Ft        | For Conveyor Models                         | Model No |
|--------------------|---------------------------|---------------------------------------------|----------|
| 12                 | 3' Maximum<br>Recommended | 1 %", 2"<br>Skate Wheel<br>Steel & Aluminum | MG-12    |
| 18                 |                           |                                             | MG-18    |
| 24                 |                           |                                             | MG-24    |

## > SPRING ASSISTED GATES (HARDWARE ONLY)

| For Conveyor Width | Standard Length Ft        | For Conveyor Models                         | Model No |
|--------------------|---------------------------|---------------------------------------------|----------|
| 12                 | 3′ Maximum<br>Recommended | 1 %", 2"<br>Skate Wheel<br>Steel & Aluminum | SG-12    |
| 18                 |                           |                                             | SG-18    |
| 24                 |                           |                                             | SG-24    |