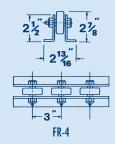

#### ▶ FLOW RAIL CONVEYORS

| Model No | Weight<br>10ft Section Lbs | Skate Wheel<br>Centers In | Frame      |
|----------|----------------------------|---------------------------|------------|
| FR-1     | 20                         | 3                         |            |
| FR-2     | 18                         | 3                         |            |
| FR-3     | 35                         | 3                         | 12 Gauge   |
| FR-4     | 33                         | 3                         | Galvanized |
| FR-5     | 38                         | 3                         | Steel      |
| FR-3-1.5 | 42                         | 1½                        |            |
| FR-4-1.5 | 40                         | 1½                        |            |