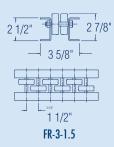

#### ▶ FLOW RAIL CONVEYORS

| Model No | Weight<br>10ft Section Lbs | Skate Wheel<br>Centers In | Frame      |
|----------|----------------------------|---------------------------|------------|
| FR-1     | 20                         | 3                         |            |
| FR-2     | 18                         | 3                         |            |
| FR-3     | 35                         | 3                         | 12 Gauge   |
| FR-4     | 33                         | 3                         | Galvanized |
| FR-5     | 38                         | 3                         | Steel      |
| FR-3-1.5 | 42                         | 1½                        |            |
| FR-4-1.5 | 40                         | 1½                        |            |