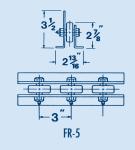

#### ▶ FLOW RAIL CONVEYORS

| Model No | Weight<br>10ft Section Lbs | Skate Wheel<br>Centers In | Frame      |
|----------|----------------------------|---------------------------|------------|
| FR-1     | 20                         | 3                         |            |
| FR-2     | 18                         | 3                         |            |
| FR-3     | 35                         | 3                         | 12 Gauge   |
| FR-4     | 33                         | 3                         | Galvanized |
| FR-5     | 38                         | 3                         | Steel      |
| FR-3-1.5 | 42                         | 1½                        |            |
| FR-4-1.5 | 40                         | 1½                        |            |