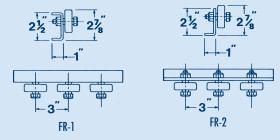

#### ▶ FLOW RAIL CONVEYORS

| Model No | Weight<br>10ft Section Lbs | Skate Wheel<br>Centers In | Frame      |
|----------|----------------------------|---------------------------|------------|
| FR-1     | 20                         | 3                         |            |
| FR-2     | 18                         | 3                         |            |
| FR-3     | 35                         | 3                         | 12 Gauge   |
| FR-4     | 33                         | 3                         | Galvanized |
| FR-5     | 38                         | 3                         | Steel      |
| FR-3-1.5 | 42                         | 1½                        |            |
| FR-4-1.5 | 40                         | 1½                        |            |