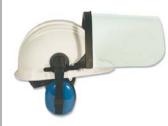

## Mustang Cap Mounted Earmuff

Features unique tension adjustability from the arms, good attenuation and soft sealing cushions.

Dielectric. Blue. NRR 20dB.

| Description                 | Part Number |
|-----------------------------|-------------|
| Mustang cap mounted earmuff | EM4157      |