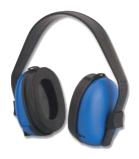

### Mustang Headband Earmuff

Features a no snag band, unique cup design, soft sealing cushions, good attenuation and lightweight design. Dielectric. Blue. NRR 23dB when worn in the over the head position.

| Description              | Part Number |
|--------------------------|-------------|
| Mustang headband earmuff | EM4155      |