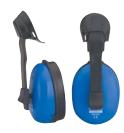

### Mustang Headband Earmuff

Features a no snag band, unique cup design, soft sealing cushions, good attenuation and lightweight design. Dielectric. Blue. NRR 23dB when worn in the over the head position.

| Description              | Part Number |
|--------------------------|-------------|
| Mustang headband earmuff | EM4155      |