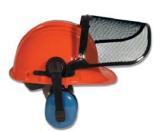

# **Economy Forestry Kit**

Consists of (1) A79 red hard hat, (1) FS03 forestry screen and (1) muff, model EM4157 Mustang cap mounted muffs, NRR 20dB.

| Description          | Part Number |
|----------------------|-------------|
| Economy forestry kit | FK13        |